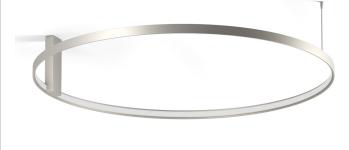

Ceiling or wall lighting fixture for interiors, with direct and indirect light emission. Pickled sheet metal ceiling or wall bracket in polyacrylic paint. Pickled sheet metal wall plate in polyacrylic paint. Bended extruded aluminium structure in white, black, bronze, mat brass or titanium polyacrylic paint.

Extruded polycarbonate diffuser with opaline finish.