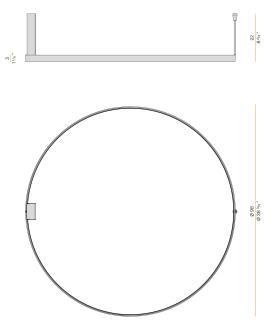

|
| NOMINAL LUMINOUS FLUX    | 5670lm                   |
| LUMEN OUTPUT             | 4079lm                   |
| EFFICIENCY               | 71.9%                    |
| WEIGHT                   | 2,06 Kg                  |
| PROTECTION DEGREE        | IP20                     |
| COLOUR TOLLERANCES       | SDCM 3                   |
| PACKING DIMENSIONS       | 107,0 x 107,0 x 11,0 cm  |



Ceiling or wall lighting fixture for interiors, with direct and indirect light emission. Pickled sheet metal ceiling or wall bracket in polyacrylic paint. Pickled sheet metal wall plate in polyacrylic paint. Bended extruded aluminium structure in white, black, bronze, mat brass or titanium polyacrylic paint.

Extruded polycarbonate diffuser with opaline finish.

# CE ERE 🗵

### Technical drawing



### Application

titanium



#### Polar diagram