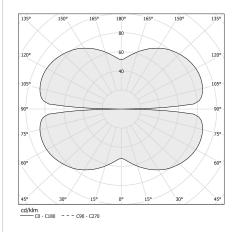

|
| LUMEN OUTPUT             | 4079lm                   |
| EFFICIENCY               | 71.9%                    |
| WEIGHT                   | 2,06 Kg                  |
| PROTECTION DEGREE        | IP20                     |
| COLOUR TOLLERANCES       | SDCM 3                   |
| PACKING DIMENSIONS       | 107,0 x 107,0 x 11,0 cm  |



Ceiling or wall lighting fixture for interiors, with direct and indirect light emission. Pickled sheet metal ceiling or wall bracket in polyacrylic paint. Pickled sheet metal wall plate in polyacrylic paint. Bended extruded aluminium structure in white, black, bronze, mat brass or titanium polyacrylic paint.

Extruded polycarbonate diffuser with opaline finish.

# CE ERE 🗵

### Technical drawing



### Application

titanium



#### Polar diagram