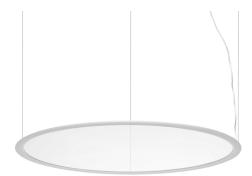

## **Indoor - Suspensions**

**Ean** 8021696328003

Item ORBIT SP D93 BIANCO

InstallationSuspensionsGuarantee5 yearsGross weight8.05 kgVolume0.114075 m³

930