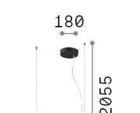

## **Indoor - Suspensions**

**Ean** 8021696328003

Item ORBIT SP D93 BIANCO

InstallationSuspensionsGuarantee5 yearsGross weight8.05 kgVolume0.114075 m³

930

## Technical info

Net weight5.4 kgInsulation classIProtection indexIP20ComplianceCEOperating temperature $0^{\circ} \sim +40 \, ^{\circ}\text{C}$ 

Dimmer NO, On-Off

**Power output** 220-240 V AC 50/60 Hz