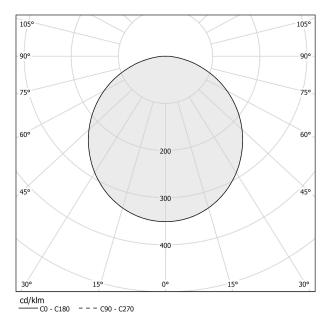

N OUTPUT               | 2930lm                |
| EFFICIENCY                 | 56.2%                 |
| DURATION IN EMERGENCY MODE | 1h                    |
| WEIGHT                     | 5,18 Kg               |
| PROTECTION DEGREE          | IP40                  |
| COLOUR TOLLERANCES         | SDCM 3                |
| PACKING DIMENSIONS         | 19,5 x 62,5 x 63,5 cm |



Lighting fixture for ceiling built-in installation for interiors, with direct light emission. Built-in bearing structure for modular false ceilings, in aluminium in polyacrylic paint. Pickled sheet metal closing frames in white polyacrylic paint. Modelled polycarbonate diffuser with opaline finish. Equipped with inspection flap to access the terminal block.

# CEERI 🗵 🏝

### Technical drawing



### Polar diagram