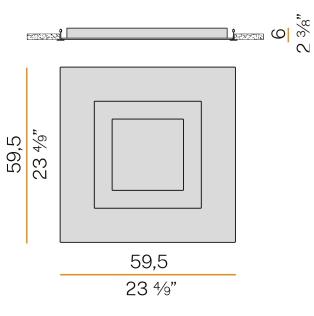

|
| LUMEN OUTPUT               | 2930lm                |
| EFFICIENCY                 | 56.2%                 |
| DURATION IN EMERGENCY MODE | 1h                    |
| WEIGHT                     | 5,18 Kg               |
| PROTECTION DEGREE          | IP40                  |
| COLOUR TOLLERANCES         | SDCM 3                |
| PACKING DIMENSIONS         | 19,5 x 62,5 x 63,5 cm |



Lighting fixture for ceiling built-in installation for interiors, with direct light emission. Built-in bearing structure for modular false ceilings, in aluminium in polyacrylic paint. Pickled sheet metal closing frames in white polyacrylic paint. Modelled polycarbonate diffuser with opaline finish. Equipped with inspection flap to access the terminal block.

# CEERI 🗵 🏝

### Technical drawing



### Polar diagram