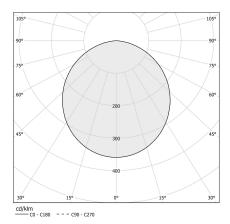

OUTPUT               | 11727lm                  |
| EFFICIENCY                 | 66.2%                    |
| WEIGHT                     | 13,64 Kg                 |
| PROTECTION DEGREE          | IP40                     |
| COLOUR TOLLERANCES         | SDCM 3                   |
| GLOW WIRE TEST PERFORMANCE | 850°                     |
| PACKING DIMENSIONS         | 106,0 x 106,0 x 18,0 cm  |
|                            |                          |



Ceiling lighting fixture for interiors, with direct light emission. Pickled sheet metal structure in white polyacrylic paint. Aluminium dissipation plate.

Pickled sheet metal closing frame in polyacrylic paint. Modelled polycarbonate diffuser with opaline finish.







### Technical drawing



### **Application**



#### Polar diagram