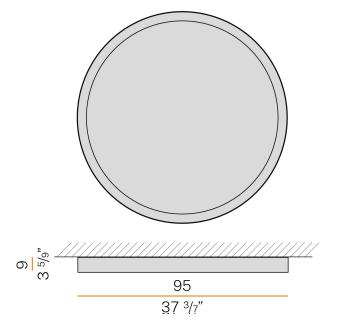

### Technical drawing

Ceiling lighting fixture for interiors, with direct light emission. Pickled sheet metal structure in white polyacrylic paint. Aluminium dissipation plate.

Pickled sheet metal closing frame in polyacrylic paint. Modelled polycarbonate diffuser with opaline finish.