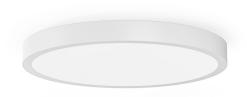

Ceiling lighting fixture for interiors, with direct light emission. Pickled sheet metal structure in white polyacrylic paint. Aluminium dissipation plate.

Pickled sheet metal closing frame in polyacrylic paint. Modelled polycarbonate diffuser with opaline finish.