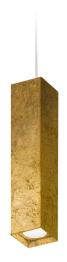

Suspension lighting fixture for interiors, with direct light emission.

 $\label{prop:eq:extruded} \textbf{Extruded aluminium structure in white, black, bronze or mat brass polyacrylic paint, or }$ with gold leaf coating.

Pickled sheet metal end cap in white, black, bronze, mat brass or gold polyacrylic paint.

Aluminium dissipation plate. Flat frosted glass diffuser.

 $\label{lem:pickled} \mbox{Pickled sheet metal frame in white, black, bronze or mat brass polyacrylic paint, or with}$ gold leaf coating.

 $2m\,(78,\!7")$  long suspension and power cable in transparent PVC.

Power canopy with galvanized sheet metal ceiling bracket and pickled sheet metal  $% \left( 1\right) =\left( 1\right) \left( 1\right) +\left( 1\right) \left( 1\right) \left( 1\right) +\left( 1\right) \left( 1\right$ covering in white, black, bronze or mat brass polyacrylic paint, or with gold leaf coating.