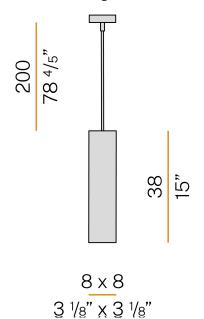

#### **Technical drawing**

Suspension lighting fixture for interiors, with direct light emission.

 $\label{prop:eq:extruded} \textbf{Extruded aluminium structure in white, black, bronze or mat brass polyacrylic paint, or }$ with gold leaf coating.

Pickled sheet metal end cap in white, black, bronze, mat brass or gold polyacrylic paint.

Aluminium dissipation plate. Flat frosted glass diffuser.

 $\label{lem:pickled} \mbox{Pickled sheet metal frame in white, black, bronze or mat brass polyacrylic paint, or with}$ gold leaf coating.

 $2m\,(78,\!7")$  long suspension and power cable in transparent PVC.

Power canopy with galvanized sheet metal ceiling bracket and pickled sheet metal  $% \left( 1\right) =\left( 1\right) \left( 1\right) +\left( 1\right) \left( 1\right) \left( 1\right) +\left( 1\right) \left( 1\right$ covering in white, black, bronze or mat brass polyacrylic paint, or with gold leaf coating.