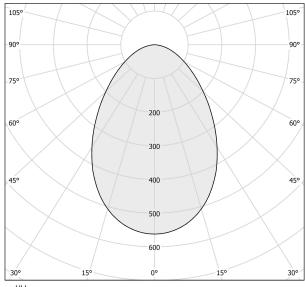

lack, bronze or mat brass polyacrylic paint, or }$ with gold leaf coating.

Pickled sheet metal end cap in white, black, bronze, mat brass or gold polyacrylic paint.

Aluminium dissipation plate. Flat frosted glass diffuser.

 $\label{lem:pickled} \mbox{Pickled sheet metal frame in white, black, bronze or mat brass polyacrylic paint, or with}$ gold leaf coating.

 $2m\,(78,\!7")$  long suspension and power cable in transparent PVC.

Power canopy with galvanized sheet metal ceiling bracket and pickled sheet metal  $% \left( 1\right) =\left( 1\right) \left( 1\right) +\left( 1\right) \left( 1\right) \left( 1\right) +\left( 1\right) \left( 1\right$ covering in white, black, bronze or mat brass polyacrylic paint, or with gold leaf coating.





#### **Technical drawing**



#### Polar diagram



# **PANZERI**

### Two

#### Accessories / dimming

XM14/230

Dimmable device for 230V LED modules, 5÷100W.