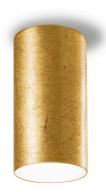

#### **Technical drawing**

Ceiling lighting fixture for interiors, with direct light emission. Turned pickled sheet metal ceiling bracket in white, black, bronze, mat brass or gold polyacrylic paint. Extruded aluminium structure in white, black, bronze or mat brass polyacrylic paint, or with gold leaf coating.

Aluminium dissipation plate.

Flat frosted glass diffuser.

Turned pickled sheet metal frame in white, black, bronze or mat brass polyacrylic paint, or with gold leaf coating.