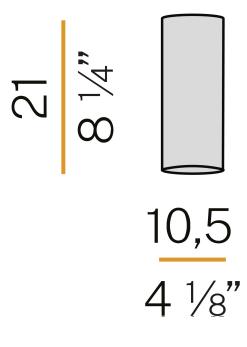

#### **Technical drawing**

Ceiling lighting fixture for interiors, with direct light emission. Turned pickled sheet metal ceiling bracket in white, black, bronze, mat brass or gold polyacrylic paint. Extruded aluminium structure in white, black, bronze or mat brass polyacrylic paint, or with gold leaf coating.