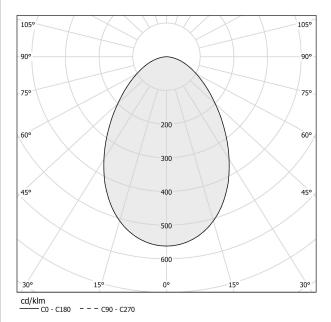

|
| EFFICIENCY               | 63.4%                 |
| WEIGHT                   | 0,77 Kg               |
| PROTECTION DEGREE        | IP40                  |
| COLOUR TOLLERANCES       | SDCM 3                |
| PACKING DIMENSIONS       | 23,0 x 31,0 x 13,0 cm |



#### **Technical drawing**











Ceiling lighting fixture for interiors, with direct light emission. Turned pickled sheet metal ceiling bracket in white, black, bronze, mat brass or gold polyacrylic paint. Extruded aluminium structure in white, black, bronze or mat brass polyacrylic paint, or with gold leaf coating.

Aluminium dissipation plate.

Flat frosted glass diffuser.

Turned pickled sheet metal frame in white, black, bronze or mat brass polyacrylic paint, or with gold leaf coating.

### Polar diagram