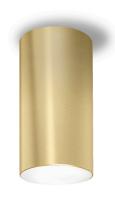

#### **Technical drawing**

Ceiling lighting fixture for interiors, with direct light emission. Turned pickled sheet metal ceiling bracket in white, black, bronze, mat brass or gold polyacrylic paint. Extruded aluminium structure in white, black, bronze or mat brass polyacrylic paint, or with gold leaf coating.

Aluminium dissipation plate.

Flat frosted glass diffuser.

Turned pickled sheet metal frame in white, black, bronze or mat brass polyacrylic paint, or with gold leaf coating.