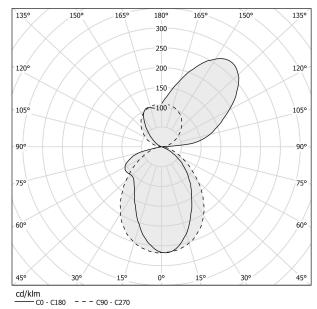

OMINAL LUMINOUS FLUX    | 6240lm                   |
| LUMEN OUTPUT             | 4337lm                   |
| EFFICIENCY               | 69.5%                    |
| WEIGHT                   | 2,05 Kg                  |
| PROTECTION DEGREE        | IP40                     |
| COLOUR TOLLERANCES       | SDCM 3                   |
| PACKING DIMENSIONS       | 12,5 x 63,0 x 12,5 cm    |



Wall lighting fixture for interiors, with direct and indirect light emission. Pickled sheet metal wall bracket in polyacrylic paint. Extruded aluminium structure in white, black, bronze, mat brass or titanium polyacrylic paint. Extruded acrylic diffusers with opaline finish.

Die-cast aluminium end caps in polyacrylic paint.

# CE ERE 🗵

### Technical drawing





5,6 2 1/5"

### Polar diagram

titanium