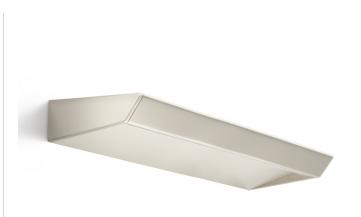

Wall lighting fixture for interiors, with direct and indirect light emission. Pickled sheet metal wall bracket in polyacrylic paint. Extruded aluminium structure in white, black, bronze, mat brass or titanium polyacrylic paint. Extruded acrylic diffusers with opaline finish.

Die-cast aluminium end caps in polyacrylic paint.