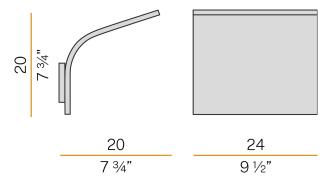

### Technical drawing

Wall lighting fixture for interiors, with indirect light emission. Die-cast aluminium wall bracket in polyacrylic paint. Extruded aluminium structure in white, mat brass or titanium polyacrylic paint.