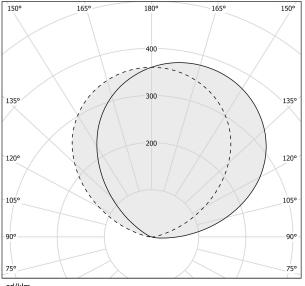

|
| ELECTRICAL CONFIGURATION | ON-OFF                |
| DRIVER                   | integrated included   |
| NOMINAL LUMINOUS FLUX    | 2862lm                |
| LUMEN OUTPUT             | 2862lm                |
| EFFICIENCY               | 100%                  |
| WEIGHT                   | 2,03 Kg               |
| PROTECTION DEGREE        | IP20                  |
| COLOUR TOLLERANCES       | SDCM 3                |
| PACKING DIMENSIONS       | 27,0 x 36,0 x 14,0 cm |
|                          |                       |



Wall lighting fixture for interiors, with indirect light emission. Die-cast aluminium wall bracket in polyacrylic paint. Extruded aluminium structure in white, mat brass or titanium polyacrylic paint.







### Technical drawing



### Polar diagram



# **PANZERI**

## App

### Accessories / dimming

XM14/230

Dimmable device for 230V LED modules, 5÷100W.