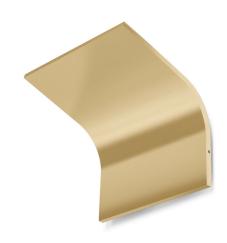

Wall lighting fixture for interiors, with indirect light emission. Die-cast aluminium wall bracket in polyacrylic paint. Extruded aluminium structure in white, mat brass or titanium polyacrylic paint.