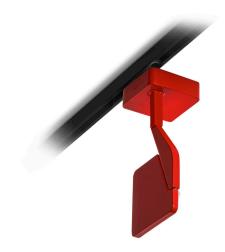

Lighting fixture for electrified track for interiors, with swivelling light beam. Pickled sheet metal bracket in polyacrylic paint.

 $\label{thm:continuous} \mbox{Die-cast aluminium structure in white, black, red or titanium polyacrylic paint.}$ 

Die-cast aluminium head rotating on two axes in polyacrylic paint. Modelled acrylic diffuser with mat finish and double serigraphy.

Equipped with electric and mechanical adapter for three-phase electrified tracks.