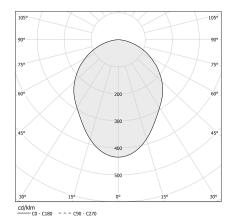

T                   | 0,66 Kg               |
| PROTECTION DEGREE        | IP40                  |
| COLOUR TOLLERANCES       | SDCM 3                |
| PACKING DIMENSIONS       | 16,0 x 39,0 x 16,0 cm |
|                          |                       |



Lighting fixture for electrified track for interiors, with swivelling light beam. Pickled sheet metal bracket in polyacrylic paint.

 $\label{thm:continuous} \mbox{Die-cast aluminium structure in white, black, red or titanium polyacrylic paint.}$ 

Die-cast aluminium head rotating on two axes in polyacrylic paint. Modelled acrylic diffuser with mat finish and double serigraphy.

Equipped with electric and mechanical adapter for three-phase electrified tracks.







### Technical drawing



### **Application**



#### Polar diagram