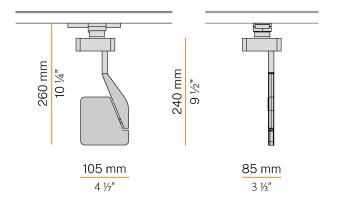

| 79.8%                 |
| WEIGHT                   | 0,66 Kg               |
| PROTECTION DEGREE        | IP40                  |
| COLOUR TOLLERANCES       | SDCM 3                |
| PACKING DIMENSIONS       | 16,0 x 39,0 x 16,0 cm |
|                          |                       |



Lighting fixture for electrified track for interiors, with swivelling light beam. Pickled sheet metal bracket in polyacrylic paint.

 $\label{thm:continuous} \mbox{Die-cast aluminium structure in white, black, red or titanium polyacrylic paint.}$ 

Die-cast aluminium head rotating on two axes in polyacrylic paint. Modelled acrylic diffuser with mat finish and double serigraphy.

Equipped with electric and mechanical adapter for three-phase electrified tracks.







### Technical drawing



### **Application**



#### Polar diagram