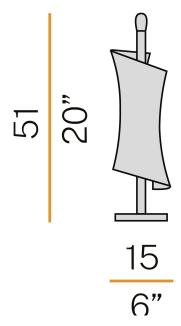

| 1,63 Kg                                                          |
| PROTECTION DEGREE        | IP20                                                             |
| PACKING DIMENSIONS       | 0,0 x 0,0 x 0,0 cm                                               |
|                          |                                                                  |













Table lighting fixture for interiors, with direct and indirect light emission.

Turned pickled sheet metal bearing base in titanium polyacrylic paint.

Steel tube body in titanium polyacrylic paint.

Modelled brass rod frame in metallized grey polyacrylic paint.

Diffuser in mat white blown glass.

Equipped with a 1,5m (59") long power cable in transparent PVC with plug and switch.

## **Technical drawing**