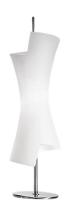

Table lighting fixture for interiors, with direct and indirect light emission.

Turned pickled sheet metal bearing base in titanium polyacrylic paint.

Steel tube body in titanium polyacrylic paint.

Modelled brass rod frame in metallized grey polyacrylic paint.

Diffuser in mat white blown glass.

Equipped with a 1,5m (59") long power cable in transparent PVC with plug and switch.