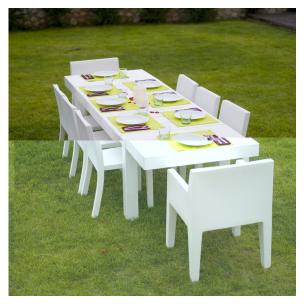

### by Studio Vondom

The Jut Collection, designed by <u>Studio Vondom</u>, consists of different pieces of furniture for outdoors and modern and avant-garde interiors: lounger, sofa, armchair, chair, armchair, two tables of different sizes, extendable table, stools and high table.

## Description

Made of polyethylene resin by rotational moulding.100% Recyclable. Item suitable for indoor and outdoor use. Available in different finishes.

Weight: 6 Kg