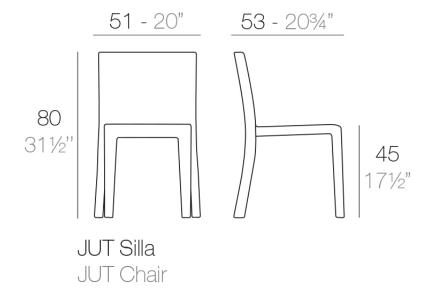

## Description

Made of polyethylene resin by rotational moulding.100% Recyclable. Item suitable for indoor and outdoor use. Available in different finishes.

Weight: 6 Kg