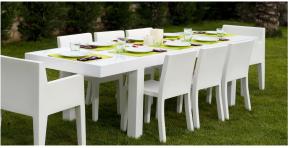

### by Studio Vondom

The Jut Collection, designed by <u>Studio Vondom</u>, consists of different pieces of furniture for outdoors and modern and avant-garde interiors: lounger, sofa, armchair, chair, armchair, two tables of different sizes, extendable table, stools and high table.

## Description

Made of polyethylene resin by rotational moulding.100% Recyclable. Item suitable for indoor and outdoor use. Available in different finishes.

Weight: 6 Kg