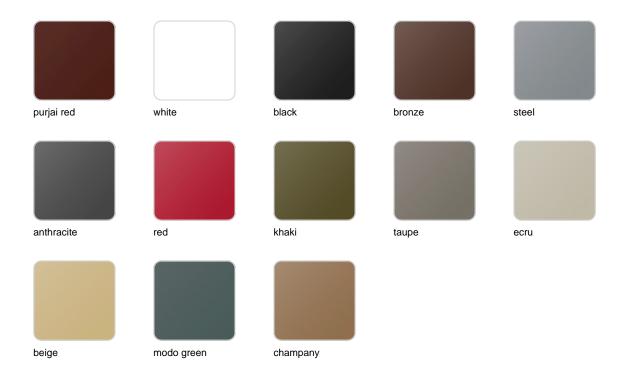

## **Finishes**

### finishes

### BASIC Ref. 44409

Matt Polyethylene

LACQUERED Ref. 44409F

Lacquered Polyethylene