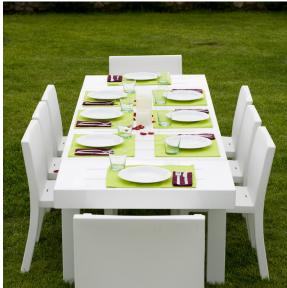

### by Studio Vondom

The Jut Collection, designed by <u>Studio Vondom</u>, consists of different pieces of furniture for outdoors and modern and avant-garde interiors: lounger, sofa, armchair, chair, armchair, two tables of different sizes, extendable table, stools and high table.

## Description

Made of polyethylene resin by rotational moulding.100% Recyclable. Item suitable for indoor and outdoor use. Available in different finishes.

Weight: 6 Kg