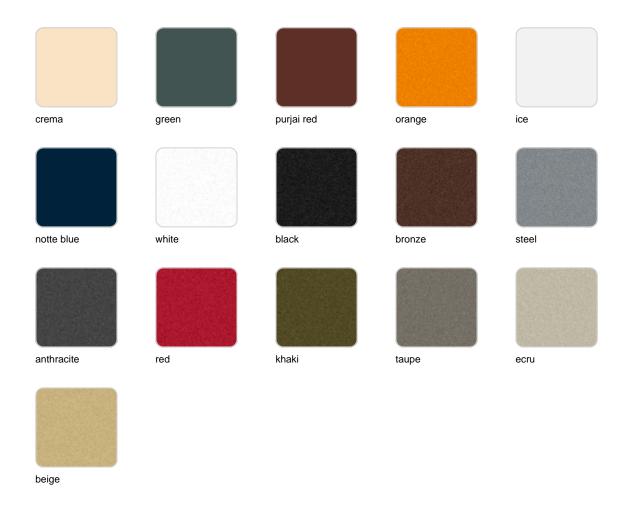

## **Finishes**

### finishes

### BASIC Ref. 44409

Matt Polyethylene

LACQUERED Ref. 44409F

Lacquered Polyethylene