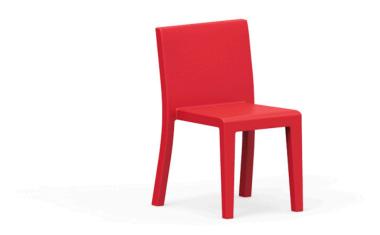

# Jut chair

## Description

Made of polyethylene resin by rotational moulding.100% Recyclable. Item suitable for indoor and outdoor use. Available in different finishes.

Weight: 6 Kg