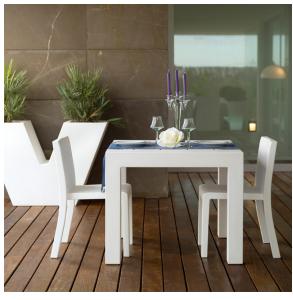

### by Studio Vondom

The Jut Collection, designed by <u>Studio Vondom</u>, consists of different pieces of furniture for outdoors and modern and avant-garde interiors: lounger, sofa, armchair, chair, armchair, two tables of different sizes, extendable table, stools and high table.

## Description

Made of polyethylene resin by rotational moulding.100% Recyclable. Item suitable for indoor and outdoor use. Available in different finishes.

Weight: 6 Kg