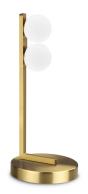

# **Ping pong**

## Indoor - Table lamps

**Ean** 8021696328300

Item PING PONG TL2 OTTONE

InstallationTable lampsGuarantee5 yearsGross weight1.52 kgVolume0.02322 m³