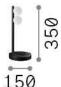

## Indoor - Table lamps

**Ean** 8021696328300

Item PING PONG TL2 OTTONE

InstallationTable lampsGuarantee5 yearsGross weight1.52 kgVolume0.02322 m³