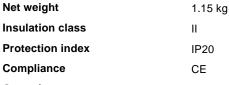

## Indoor - Table lamps

**Ean** 8021696328300

Item PING PONG TL2 OTTONE

InstallationTable lampsGuarantee5 yearsGross weight1.52 kgVolume0.02322 m³

## Technical info

Operating temperature  $0^{\circ} \sim +40 \, ^{\circ}\text{C}$  Dimmer NO, On-Off

**Power output** 220-240 V AC 50/60 Hz

Integrated switch button

Power supply In-built, included

Replaceable (by qualified operators only),