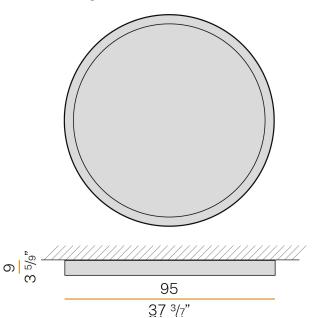

| 11727lm                 |
| EFFICIENCY                 | 66.2%                   |
| DURATION IN EMERGENCY MODE | 1h                      |
| WEIGHT                     | 13,64 Kg                |
| PROTECTION DEGREE          | IP40                    |
| COLOUR TOLLERANCES         | SDCM 3                  |
| GLOW WIRE TEST PERFORMANCE | 850°                    |
| PACKING DIMENSIONS         | 106,0 x 106,0 x 18,0 cm |
|                            |                         |



Ceiling lighting fixture for interiors, with direct light emission. Pickled sheet metal structure in white polyacrylic paint. Aluminium dissipation plate.

Pickled sheet metal closing frame in polyacrylic paint. Modelled polycarbonate diffuser with opaline finish.







#### **Technical drawing**



### **Application**



#### Polar diagram