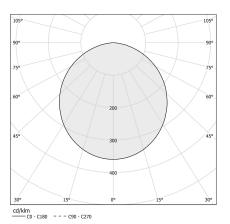

FICIENCY                 | 66.2%                   |
| DURATION IN EMERGENCY MODE | 1h                      |
| WEIGHT                     | 13,64 Kg                |
| PROTECTION DEGREE          | IP40                    |
| COLOUR TOLLERANCES         | SDCM 3                  |
| GLOW WIRE TEST PERFORMANCE | 850°                    |
| PACKING DIMENSIONS         | 106,0 x 106,0 x 18,0 cm |
|                            |                         |



Ceiling lighting fixture for interiors, with direct light emission. Pickled sheet metal structure in white polyacrylic paint. Aluminium dissipation plate.

Pickled sheet metal closing frame in polyacrylic paint. Modelled polycarbonate diffuser with opaline finish.







#### **Technical drawing**



### **Application**



#### Polar diagram