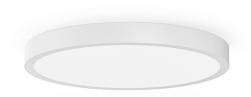

Ceiling lighting fixture for interiors, with direct light emission. Pickled sheet metal structure in white polyacrylic paint. Aluminium dissipation plate.

Pickled sheet metal closing frame in polyacrylic paint. Modelled polycarbonate diffuser with opaline finish.