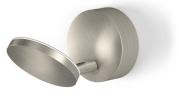

### Technical drawing

titanium

Ceiling or wall lighting fixture for interiors, with swivelling light beam. Galvanized sheet metal ceiling or wall bracket. Die-cast aluminium wall plate in white, black, bronze, mat brass or titanium polyacrylic paint. Turned brass joints in polyacrylic paint. Die-cast aluminium structure in polyacrylic paint. Die-cast aluminium head rotating on three axes in polyacrylic paint. Modelled acrylic diffuser with mat finish.