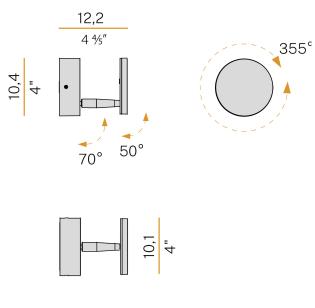

### Technical drawing

titanium

Ceiling or wall lighting fixture for interiors, with swivelling light beam. Galvanized sheet metal ceiling or wall bracket. Die-cast aluminium wall plate in white, black, bronze, mat brass or titanium polyacrylic paint. Turned brass joints in polyacrylic paint. Die-cast aluminium structure in polyacrylic paint. Die-cast aluminium head rotating on three axes in polyacrylic paint. Modelled acrylic diffuser with mat finish.