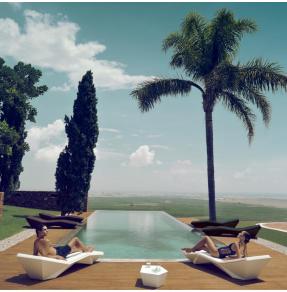

# Faz sun chaise longue table 60x57x22

#### by Ramón Esteve

Faz is a modular collection of outdoor furniture and planters designed by <u>Ramón Esteve</u> for <u>Vondom</u>. He is the architect of harmony, serenity, timelessness and universality, and he has created mineral and emphatic shapes that make Faz a design that contextualizes with homes and installations. An ambience, encircling as a result of the blissful combination of the material and lighting, so that the sole sensation would be its fusion.

# **Ambients**