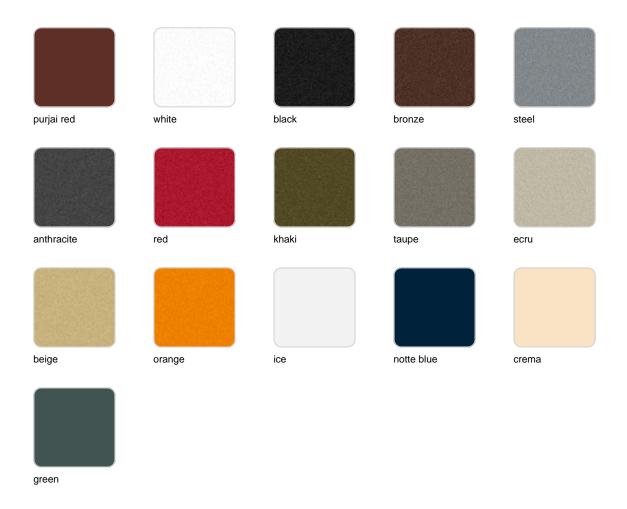

#### BASIC Ref. 54009

Matt Polyethylene

LACQUERED Ref. 54009F

Lacquered Polyethylene