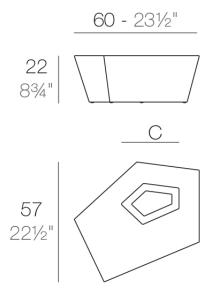

#### Description

Made of polyethylene resin by rotational moulding.100% Recyclable. Item suitable for indoor and outdoor use. Available in different finishes.

Weight: 4.5 Kg

FAZ Mesa Tumbona FAZ Sun Chaise Table  $C = 27 \times 12 \text{ cm}$ C = 10%"  $\times 4\%$ "