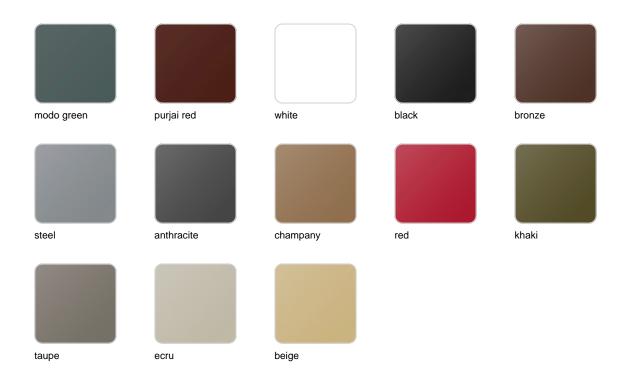

#### BASIC Ref. 54009

Matt Polyethylene

LACQUERED Ref. 54009F

Lacquered Polyethylene