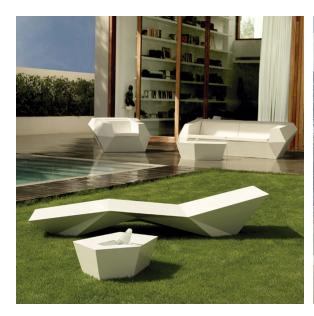

# Faz sun chaise longue table 60x57x22

#### by Ramón Esteve

Faz is a modular collection of outdoor furniture and planters designed by <u>Ramón Esteve</u> for <u>Vondom</u>. He is the architect of harmony, serenity, timelessness and universality, and he has created mineral and emphatic shapes that make Faz a design that contextualizes with homes and installations. An ambience, encircling as a result of the blissful combination of the material and lighting, so that the sole sensation would be its fusion.

# **Ambients**