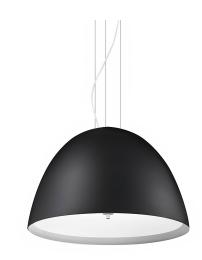

Technical drawing

Suspension lighting fixture for interiors, with direct light emission. Turned pickled sheet metal structure in metallized grey polyacrylic paint. Extruded aluminium heat sink. Lampshade in black decorated blown glass. Diffuser in modelled frosted glass. 2m (78,7") long steel suspension cables. 2,2m (86,6") long power cable in transparent PVC. Power canopy with galvanized sheet metal ceiling bracket and pickled sheet metal covering in metallized grey polyacrylic paint.