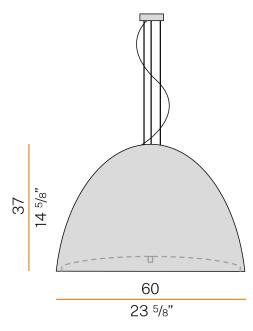

Technical drawing

Suspension lighting fixture for interiors, with direct light emission. Turned pickled sheet metal structure in metallized grey polyacrylic paint. Extruded aluminium heat sink. Lampshade in black decorated blown glass. Diffuser in modelled frosted glass. 2m (78,7") long steel suspension cables. 2,2m (86,6") long power cable in transparent PVC. Power canopy with galvanized sheet metal ceiling bracket and pickled sheet metal covering in metallized grey polyacrylic paint.