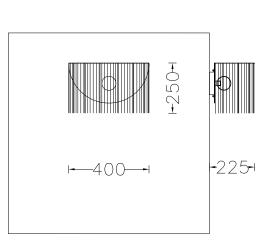

### PRODUCT SIZE

SHADE SIZE: 400 X 225W MM / TOTAL HEIGHT: 250MM

.....

#### LAMP TYPE & NO 1 X G9-HALOGEN 18-40 WATT LAMPS (40W) OR 1X G9-2.5W LEDS. OR 1 X E12/14 OR E26/27 LED ₩ 5

VOLTAGE RANGE 110-240V WEIGHT 2.5KG

PACKED 6KG

WEIGHT

**TECHNICAL DRAWING** 