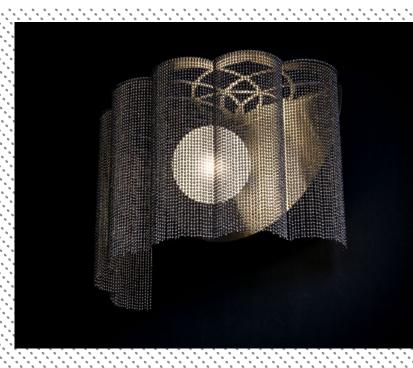

# SIMPLE LAMPS | SCALLOPED CROPPED - WALL SCONCE - 400 | SCA-CRO-400-WS

#### DESCRIPTION

An addition to our 'Scalloped Cropped' family. This simple elegant wall-sconce based on a circle folded in half at 90 degrees. The pattern of the frame above will cast dramatic shadows on the wall and ceiling above. Illuminated by 1x G9 Halogen/LED bulb within handmade clear or sandblasted pyrex glass ball with OR by 1x E12/14 or E26/E27 vintage style LED bulb.

### PRODUCT SIZE

SHADE SIZE: 400 X 225W MM / TOTAL HEIGHT: 250MM

.....