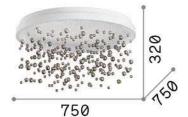

## **Indoor - Ceiling lamps**

Ean8021696315812ItemARMONY PL D75InstallationCeiling lampsGuarantee5 yearsGross weight13.3 kgVolume0.096148 m³