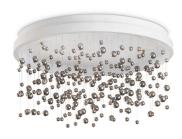

## **Indoor - Ceiling lamps**

Ean8021696315812ItemARMONY PL D75InstallationCeiling lampsGuarantee5 yearsGross weight13.3 kgVolume0.096148 m³