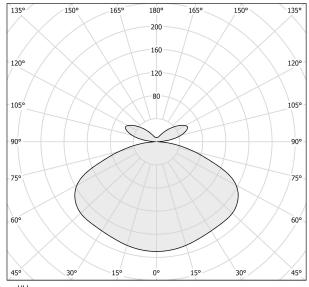

|
| WEIGHT                   | 3,90 Kg                  |
| PROTECTION DEGREE        | IP40                     |
| COLOUR TOLLERANCES       | SDCM 3                   |
| PACKING DIMENSIONS       | 69,0 x 69,0 x 34,0 cm    |
|                          |                          |



Suspension lighting fixture for interiors, with direct and indirect light emission.

 $Turned\ aluminium\ reflector\ in\ glossy\ white\ or\ metallized\ brown\ polyacrylic\ paint.$ 

Moulded acrylic diffuser with opaline finish.

2m (78,7") long steel suspension cables.

2,2m (86,6") long PVC power cable with red fabric covering.

Power canopy with pickled sheet metal ceiling bracket and covering in glossy white or metallized brown polyacrylic paint.







#### **Technical drawing**



### Polar diagram



<u>cd/klm</u> C0 - C180 - - - C90 - C270