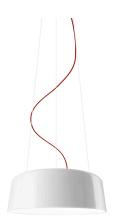

Suspension lighting fixture for interiors, with direct and indirect light emission.

 $Turned\ aluminium\ reflector\ in\ glossy\ white\ or\ metallized\ brown\ polyacrylic\ paint.$ 

Moulded acrylic diffuser with opaline finish.

2m (78,7") long steel suspension cables.

2,2m (86,6") long PVC power cable with red fabric covering.

Power canopy with pickled sheet metal ceiling bracket and covering in glossy white or metallized brown polyacrylic paint.