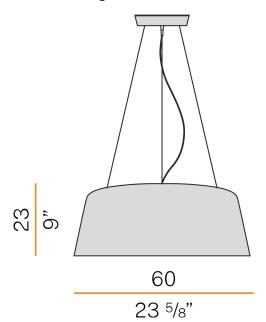

55.8%                    |
| WEIGHT                   | 3,90 Kg                  |
| PROTECTION DEGREE        | IP40                     |
| COLOUR TOLLERANCES       | SDCM 3                   |
| PACKING DIMENSIONS       | 69,0 x 69,0 x 34,0 cm    |
|                          |                          |



Suspension lighting fixture for interiors, with direct and indirect light emission.

 $Turned\ aluminium\ reflector\ in\ glossy\ white\ or\ metallized\ brown\ polyacrylic\ paint.$ 

Moulded acrylic diffuser with opaline finish.

2m (78,7") long steel suspension cables.

2,2m (86,6") long PVC power cable with red fabric covering.

Power canopy with pickled sheet metal ceiling bracket and covering in glossy white or metallized brown polyacrylic paint.







#### **Technical drawing**



### Polar diagram



<u>cd/klm</u> C0 - C180 - - - C90 - C270