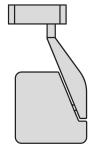

| 79.8%                 |
| WEIGHT                   | 0,46 Kg               |
| PROTECTION DEGREE        | IP40                  |
| COLOUR TOLLERANCES       | SDCM 3                |
| PACKING DIMENSIONS       | 12,0 x 24,0 x 13,0 cm |
|                          |                       |



Ceiling or wall lighting fixture for interiors, with swivelling light beam. Pickled sheet metal ceiling/wall bracket in polyacrylic paint.

Die-cast aluminium wall plate in polyacrylic paint.

 $\label{thm:continuous} \mbox{Die-cast aluminium structure in white, black, red or titanium polyacrylic paint.}$ 

Die-cast aluminium head rotating on two axes in polyacrylic paint.

 $\label{thm:modelled} \mbox{Modelled acrylic diffuser with mat finish and double serigraphy}.$ 







### Technical drawing





### **Application**



#### Polar diagram



cd/klm C0 - C180 - - - C90 - C270