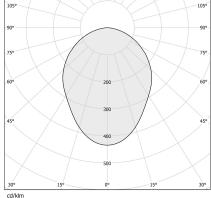

| 0,46 Kg               |
| PROTECTION DEGREE        | IP40                  |
| COLOUR TOLLERANCES       | SDCM 3                |
| PACKING DIMENSIONS       | 12,0 x 24,0 x 13,0 cm |
|                          |                       |



Ceiling or wall lighting fixture for interiors, with swivelling light beam. Pickled sheet metal ceiling/wall bracket in polyacrylic paint.

Die-cast aluminium wall plate in polyacrylic paint.

 $\label{thm:continuous} \mbox{Die-cast aluminium structure in white, black, red or titanium polyacrylic paint.}$ 

Die-cast aluminium head rotating on two axes in polyacrylic paint.

 $\label{thm:modelled} \mbox{Modelled acrylic diffuser with mat finish and double serigraphy}.$ 







### Technical drawing





### **Application**



#### Polar diagram



cd/klm C0 - C180 - - - C90 - C270