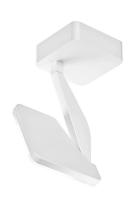

Ceiling or wall lighting fixture for interiors, with swivelling light beam. Pickled sheet metal ceiling/wall bracket in polyacrylic paint.

Die-cast aluminium wall plate in polyacrylic paint.

 $\label{thm:continuous} \mbox{Die-cast aluminium structure in white, black, red or titanium polyacrylic paint.}$ 

Die-cast aluminium head rotating on two axes in polyacrylic paint.

 $\label{thm:modelled} \mbox{Modelled acrylic diffuser with mat finish and double serigraphy}.$ 