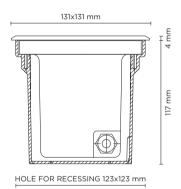

# **HYDROQUADRO MINI**

Square ground-recessed luminaire for outdoor installation, Phospho-chromatised and polyester powder coated die-cast copper-free aluminium body and stainless steel AISI 304 frame, tempered safety glass, moulded silicone gasket. Built-in LED driver 220-240V 50-60Hz, with 3 CREE XP-G3 LED. IP67 rating.

## Technical data

| Wattage                  | 3 WATT                                                             |  |
|--------------------------|--------------------------------------------------------------------|--|
| IP Rating                | IP67                                                               |  |
| IK Rating                | IK10                                                               |  |
| Material                 | High corrosion resistance<br>die-cast copper-free<br>aluminum body |  |
| Trim                     | Stainless steel AISI 304                                           |  |
| Coating                  | Polyester powder coating with phosphocromating pre-finish          |  |
| Light source             | NR. 3 x 1W CREE "XP-G3" LED                                        |  |
| Screws                   | Stainless steel                                                    |  |
| Transformer              | Electronic power supply<br>220/240V 50/60Hz<br>built-in            |  |
| Static weight resistance | Max 5000 Kg                                                        |  |
| Gasket                   | Silicone rubber                                                    |  |
| Glass                    | Tempered                                                           |  |
| Cable gland              | M20                                                                |  |
| Adjustable               | +/- 15 degrees                                                     |  |
| Power cable              | 3 mt. neoprene power cable included                                |  |
| Gross weight             | 1,25 Kg                                                            |  |
| Included                 | Polypropilene recessing box included                               |  |