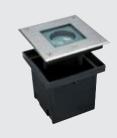

# **HYDROQUADRO MINI**

Square ground-recessed luminaire for outdoor installation, Phospho-chromatised and polyester powder coated die-cast copper-free aluminium body and stainless steel AISI 304 frame, tempered safety glass, moulded silicone gasket. Built-in LED driver 220-240V 50-60Hz, with 3 CREE XP-G3 LED. IP67 rating.

## Technical data

| Wattage                  | 3 WATT                                                             |  |
|--------------------------|--------------------------------------------------------------------|--|
| IP Rating                | IP67                                                               |  |
| IK Rating                | IK10                                                               |  |
| Material                 | High corrosion resistance<br>die-cast copper-free<br>aluminum body |  |
| Trim                     | Stainless steel AISI 304                                           |  |
| Coating                  | Polyester powder coating with phosphocromating pre-finish          |  |
| Light source             | NR. 3 x 1W CREE "XP-G3" LED                                        |  |
| Screws                   | Stainless steel                                                    |  |
| Transformer              | Electronic power supply<br>220/240V 50/60Hz<br>built-in            |  |
| Static weight resistance | Max 5000 Kg                                                        |  |
| Gasket                   | Silicone rubber                                                    |  |
| Glass                    | Tempered                                                           |  |
| Cable gland              | M20                                                                |  |
| Adjustable               | +/- 15 degrees                                                     |  |
| Power cable              | 3 mt. neoprene power cable included                                |  |
| Gross weight             | 1,25 Kg                                                            |  |
| Included                 | Polypropilene recessing box included                               |  |