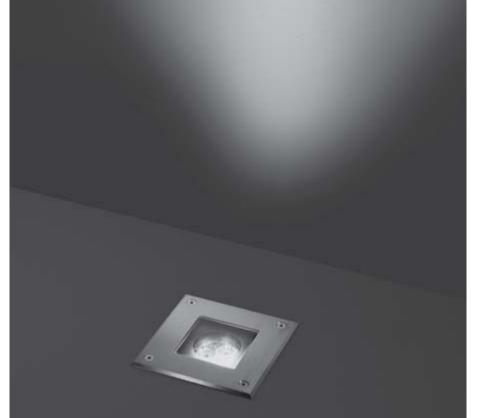

# **HYDROQUADRO MINI**

Square ground-recessed luminaire for outdoor installation, Phospho-chromatised and polyester powder coated die-cast copper-free aluminium body and stainless steel AISI 304 frame, tempered safety glass, moulded silicone gasket. Built-in LED driver 220-240V 50-60Hz, with 3 CREE XP-G3 LED. IP67 rating.

## Technical data

| Wattage                  | 3 WATT                                                             |  |
|--------------------------|--------------------------------------------------------------------|--|
| IP Rating                | IP67                                                               |  |
| IK Rating                | IK10                                                               |  |
| Material                 | High corrosion resistance<br>die-cast copper-free<br>aluminum body |  |
| Trim                     | Stainless steel AISI 304                                           |  |
| Coating                  | Polyester powder coating with phosphocromating pre-finish          |  |
| Light source             | NR. 3 x 1W CREE "XP-G3" LED                                        |  |
| Screws                   | Stainless steel                                                    |  |
| Transformer              | Electronic power supply<br>220/240V 50/60Hz<br>built-in            |  |
| Static weight resistance | Max 5000 Kg                                                        |  |
| Gasket                   | Silicone rubber                                                    |  |
| Glass                    | Tempered                                                           |  |
| Cable gland              | M20                                                                |  |
| Adjustable               | +/- 15 degrees                                                     |  |
| Power cable              | 3 mt. neoprene power cable included                                |  |
| Gross weight             | 1,25 Kg                                                            |  |
| Included                 | Polypropilene recessing box included                               |  |