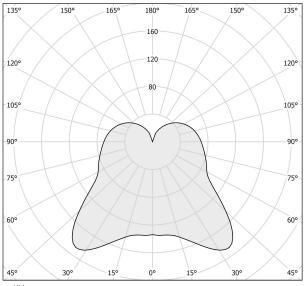

0 × 0,0 cm                                                     |
|                          |                                                                        |



Suspension lighting fixture for interiors, with direct and indirect light emission. Pickled sheet metal structure in titanium polyacrylic paint.

 $\hbox{Diffuser in hand-crafted blown glass with white or smoke-grey shaded effect.}$ 2m (78,7") long steel suspension cable.

2m (78,7") long power cable in transparent PVC.

Power canopy with galvanized sheet metal ceiling bracket and pickled sheet metal  $% \left( 1\right) =\left( 1\right) \left( 1\right) +\left( 1\right) \left( 1\right) \left( 1\right) +\left( 1\right) \left( 1\right$ covering in titanium polyacrylic paint.









## Technical drawing



## Polar diagram



<u>cd/klm</u> C0 - C180 - - - C90 - C270