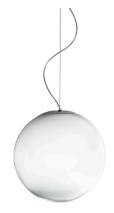

Suspension lighting fixture for interiors, with direct and indirect light emission. Pickled sheet metal structure in titanium polyacrylic paint.

 $\hbox{Diffuser in hand-crafted blown glass with white or smoke-grey shaded effect.}$ 2m (78,7") long steel suspension cable.

2m (78,7") long power cable in transparent PVC.

Power canopy with galvanized sheet metal ceiling bracket and pickled sheet metal  $% \left( 1\right) =\left( 1\right) \left( 1\right) +\left( 1\right) \left( 1\right) \left( 1\right) +\left( 1\right) \left( 1\right$ covering in titanium polyacrylic paint.