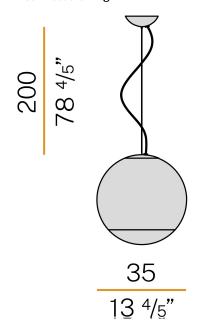

ONS       | 0,0 × 0,0 × 0,0 cm                                                     |
|                          |                                                                        |



Suspension lighting fixture for interiors, with direct and indirect light emission. Pickled sheet metal structure in titanium polyacrylic paint.

 $\hbox{Diffuser in hand-crafted blown glass with white or smoke-grey shaded effect.}$ 2m (78,7") long steel suspension cable.

2m (78,7") long power cable in transparent PVC.

Power canopy with galvanized sheet metal ceiling bracket and pickled sheet metal  $% \left( 1\right) =\left( 1\right) \left( 1\right) +\left( 1\right) \left( 1\right) \left( 1\right) +\left( 1\right) \left( 1\right$ covering in titanium polyacrylic paint.









## Technical drawing



## Polar diagram



<u>cd/klm</u> C0 - C180 - - - C90 - C270