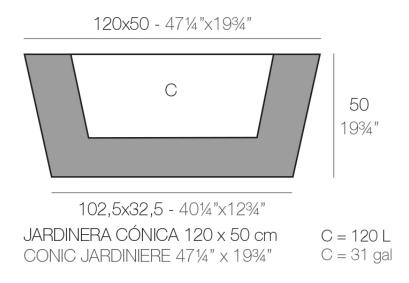

# Conic jardiniere pot 120x50x50

The most extensive collection of indoor and outdoor planters designed by <u>Studio</u> <u>Vondom</u>. Timeless and minimalist designs that allow you to create unique and original atmospheres for homes, restaurants and any space.

## Description

Pot made of polyethylene resin by rotational moulding. 100% Recyclable. Item suitable for indoor and outdoor use. Available in different finishes.

Weight: 16.35 Kg