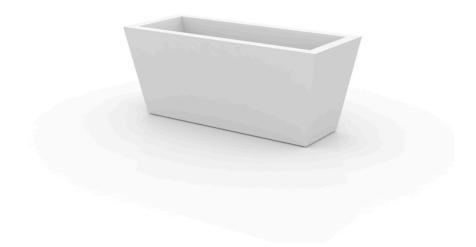

# Conic jardiniere pot 120x50x50

The most extensive collection of indoor and outdoor planters designed by <u>Studio</u> <u>Vondom</u>. Timeless and minimalist designs that allow you to create unique and original atmospheres for homes, restaurants and any space.

## Description

Pot made of polyethylene resin by rotational moulding. 100% Recyclable. Item suitable for indoor and outdoor use. Available in different finishes.

Weight: 16.35 Kg