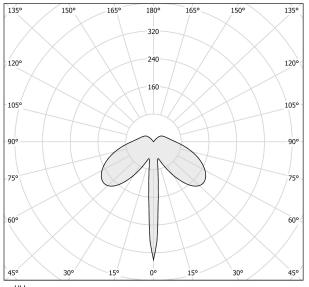

| PROTECTION DEGREE        | IP20                  |
| COLOUR TOLLERANCES       | SDCM 3                |
| PACKING DIMENSIONS       | 13,0 x 65,0 x 13,0 cm |
|                          |                       |



Suspension lighting fixture for interiors, with direct and indirect light emission. Turned steel structure in white polyacrylic paint.

Turned aluminium heat sink.

Diffuser in partially mat borosilicate glass tube.

3m (118,1") long suspension and power cable in transparent PVC.

Power canopy with galvanized sheet metal ceiling bracket and pickled sheet metal  $% \left( 1\right) =\left( 1\right) \left( 1\right) +\left( 1\right) \left( 1\right) \left( 1\right) +\left( 1\right) \left( 1\right$ covering in white polyacrylic paint.







# Technical drawing



### Polar diagram