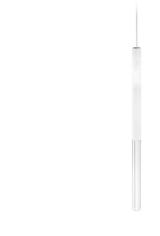

Suspension lighting fixture for interiors, with direct and indirect light emission. Turned steel structure in white polyacrylic paint.

Turned aluminium heat sink.

Diffuser in partially mat borosilicate glass tube.

3m (118,1") long suspension and power cable in transparent PVC.

Power canopy with galvanized sheet metal ceiling bracket and pickled sheet metal  $% \left( 1\right) =\left( 1\right) \left( 1\right) +\left( 1\right) \left( 1\right) \left( 1\right) +\left( 1\right) \left( 1\right$ covering in white polyacrylic paint.