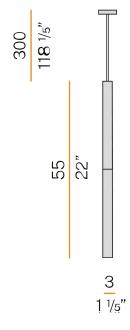

62 Kg               |
| PROTECTION DEGREE        | IP20                  |
| COLOUR TOLLERANCES       | SDCM 3                |
| PACKING DIMENSIONS       | 13,0 x 65,0 x 13,0 cm |
|                          |                       |



Suspension lighting fixture for interiors, with direct and indirect light emission. Turned steel structure in white polyacrylic paint.

Turned aluminium heat sink.

Diffuser in partially mat borosilicate glass tube.

3m (118,1") long suspension and power cable in transparent PVC.

Power canopy with galvanized sheet metal ceiling bracket and pickled sheet metal  $% \left( 1\right) =\left( 1\right) \left( 1\right) +\left( 1\right) \left( 1\right) \left( 1\right) +\left( 1\right) \left( 1\right$ covering in white polyacrylic paint.







# Technical drawing



### Polar diagram