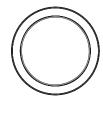

## FRAME MAXI ROUND

Designed by NAVA + AROSIO

Round diam. 285mm surface mounted luminaire for outdoor installation on a façade/wall. Phospho-chromatised and polyester powder coated die-cast copper-free aluminium body, acid-etched tempered glass diffuser white painted internally, moulded silicone gasket and stainless steel screws. Built-in LED driver 220-240V 50-60Hz, with 48 x mid-power SAMSUNG 2835 LED. IP65 rating.

55 mm

Ø 285 mm

68 mm

402803EM

OPTIONAL VERSION WITH 3H EMERGENCY

Available on request

| light source         | light beam options |          | lumen<br>output (lm) | lumin. efficacy<br>(lm/w) |
|----------------------|--------------------|----------|----------------------|---------------------------|
| 3000°K warm-white    |                    |          |                      |                           |
| high-power led       |                    | diffused | 1.010                | 50.50                     |
| 4000°K neutral-white |                    |          | '                    |                           |
| high-power led       |                    | diffused | 1.055                | 52.75                     |