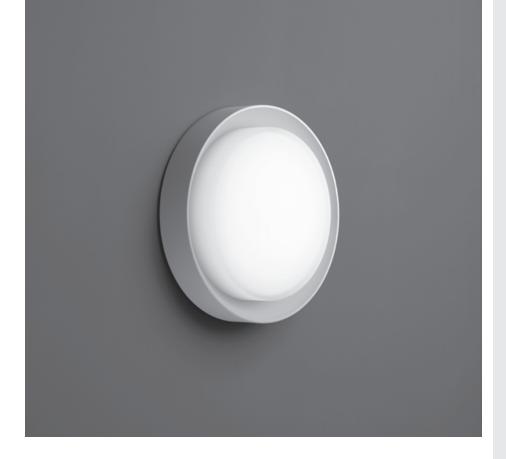

## FRAME MAXI ROUND

Designed by NAVA + AROSIO

Round diam. 285mm surface mounted luminaire for outdoor installation on a façade/wall. Phospho-chromatised and polyester powder coated die-cast copper-free aluminium body, acid-etched tempered glass diffuser white painted internally, moulded silicone gasket and stainless steel screws. Built-in LED driver 220-240V 50-60Hz, with 48 x mid-power SAMSUNG 2835 LED. IP65 rating.

55 mm

Ø 285 mm

68 mm

402803EM

OPTIONAL VERSION WITH 3H EMERGENCY

Available on request

| light source         | light beam options |          | lumen<br>output (lm) | lumin. efficacy<br>(lm/w) |
|----------------------|--------------------|----------|----------------------|---------------------------|
| 3000°K warm-white    |                    |          |                      |                           |
| high-power led       |                    | diffused | 1.010                | 50.50                     |
| 4000°K neutral-white |                    |          | '                    |                           |
| high-power led       |                    | diffused | 1.055                | 52.75                     |