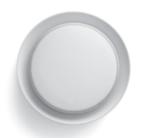

## FRAME MAXI ROUND

Designed by NAVA + AROSIO

Round diam. 285mm surface mounted luminaire for outdoor installation on a façade/wall. Phospho-chromatised and polyester powder coated die-cast copper-free aluminium body, acid-etched tempered glass diffuser white painted internally, moulded silicone gasket and stainless steel screws. Built-in LED driver 220-240V 50-60Hz, with 48 x mid-power SAMSUNG 2835 LED. IP65 rating.

55 mm

Ø 285 mm

68 mm

402803EM

OPTIONAL VERSION WITH 3H EMERGENCY

Available on request

| light source         | light beam options |          | lumen<br>output (lm) | lumin. efficacy<br>(lm/w) |
|----------------------|--------------------|----------|----------------------|---------------------------|
| 3000°K warm-white    |                    |          |                      |                           |
| high-power led       |                    | diffused | 1.010                | 50.50                     |
| 4000°K neutral-white |                    |          | '                    |                           |
| high-power led       |                    | diffused | 1.055                | 52.75                     |