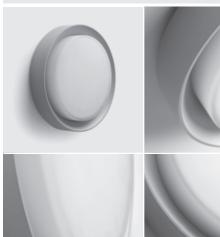

## FRAME MAXI ROUND

Designed by NAVA + AROSIO

Round diam. 285mm surface mounted luminaire for outdoor installation on a façade/wall. Phospho-chromatised and polyester powder coated die-cast copper-free aluminium body, acid-etched tempered glass diffuser white painted internally, moulded silicone gasket and stainless steel screws. Built-in LED driver 220-240V 50-60Hz, with 48 x mid-power SAMSUNG 2835 LED. IP65 rating.

55 mm

Ø 285 mm

68 mm

402803EM

OPTIONAL VERSION WITH 3H EMERGENCY

Available on request

| light source         | light beam options |          | lumen<br>output (lm) | lumin. efficacy<br>(lm/w) |
|----------------------|--------------------|----------|----------------------|---------------------------|
| 3000°K warm-white    |                    |          |                      |                           |
| high-power led       |                    | diffused | 1.010                | 50.50                     |
| 4000°K neutral-white |                    |          | '                    |                           |
| high-power led       |                    | diffused | 1.055                | 52.75                     |