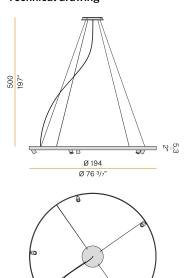

g fixture for interiors, with direct and indirect light emission and swivelling accent light.

Bended extruded aluminium structure in white, black, bronze, mat brass or titanium polyacrylic paint.

Extruded polycarbonate diffuser with opaline finish.

Die-cast aluminium joints in polyacrylic paint.

Die-cast aluminium projectors rotating on two axes in polyacrylic paint.

Reflectors in thermoplastic material with chrome plated finish.

Textured glass screens.

 $\label{lem:continuous} \mbox{Anti-glare snoots in black thermoplastic material.}$ 

5m (196,9") long steel suspension cables.

5m (196,9") long power cable in transparent PVC.

Power canopy with pickled sheet metal ceiling bracket and covering in white, black, bronze, mat brass or titanium polyacrylic paint.

## Technical drawing



## Polar diagram



<u>cd/klm</u> C0 - C180 - - - C90 - C270