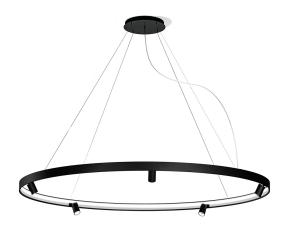

Suspension lighting fixture for interiors, with direct and indirect light emission and swivelling accent light.

Bended extruded aluminium structure in white, black, bronze, mat brass or titanium polyacrylic paint.

Extruded polycarbonate diffuser with opaline finish.

Die-cast aluminium joints in polyacrylic paint.

Die-cast aluminium projectors rotating on two axes in polyacrylic paint.

Reflectors in thermoplastic material with chrome plated finish.

Textured glass screens.

 $\label{lem:continuous} \mbox{Anti-glare snoots in black thermoplastic material.}$ 

5m (196,9") long steel suspension cables.

5m (196,9") long power cable in transparent PVC.

Power canopy with pickled sheet metal ceiling bracket and covering in white, black, bronze, mat brass or titanium polyacrylic paint.