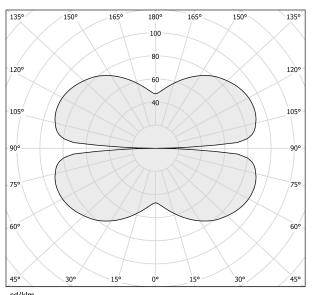

ors, with direct and indirect light emission and swivelling accent light.

Bended extruded aluminium structure in white, black, bronze, mat brass or titanium polyacrylic paint.

Extruded polycarbonate diffuser with opaline finish.

Die-cast aluminium joints in polyacrylic paint.

Die-cast aluminium projectors rotating on two axes in polyacrylic paint.

Reflectors in thermoplastic material with chrome plated finish.

Textured glass screens.

 $\label{lem:continuous} \mbox{Anti-glare snoots in black thermoplastic material.}$ 

5m (196,9") long steel suspension cables.

5m (196,9") long power cable in transparent PVC.

Power canopy with pickled sheet metal ceiling bracket and covering in white, black, bronze, mat brass or titanium polyacrylic paint.

## Technical drawing



## Polar diagram



<u>cd/klm</u> C0 - C180 - - - C90 - C270