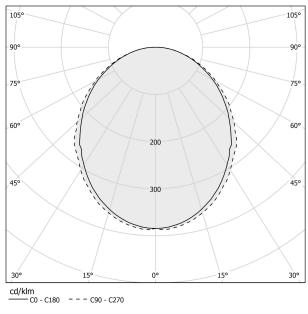

| 2,32 Kg               |
| PROTECTION DEGREE          | IP20                  |
| COLOUR TOLLERANCES         | SDCM 3                |
| GLOW WIRE TEST PERFORMANCE | 850°                  |
| PACKING DIMENSIONS         | 12,0 x 170,0 x 7,0 cm |



Suspension lighting fixture for interiors, with direct light emission. Extruded aluminium structure in RAL 9003 white powder paint. Extruded aluminium reflector in powder paint. Extruded polycarbonate diffuser with opaline finish. Aluminium end caps in polyacrylic paint. Suspension kit with griplocks and 2m (78,7") long steel cables. 2,2m (86,6") long power cable in transparent PVC. Power canopy with pickled sheet metal ceiling bracket and covering in white polyacrylic paint.

# CE ERE 🗵

#### Technical drawing



#### Polar diagram