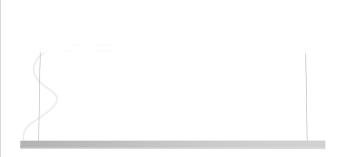

Suspension lighting fixture for interiors, with direct light emission. Extruded aluminium structure in RAL 9003 white powder paint. Extruded aluminium reflector in powder paint. Extruded polycarbonate diffuser with opaline finish. Aluminium end caps in polyacrylic paint. Suspension kit with griplocks and 2m (78,7") long steel cables. 2,2m (86,6") long power cable in transparent PVC. Power canopy with pickled sheet metal ceiling bracket and covering in white polyacrylic paint.