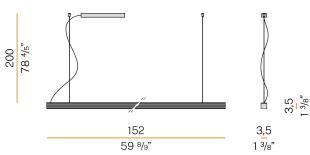

|
| WEIGHT                     | 2,32 Kg               |
| PROTECTION DEGREE          | IP20                  |
| COLOUR TOLLERANCES         | SDCM 3                |
| GLOW WIRE TEST PERFORMANCE | 850°                  |
| PACKING DIMENSIONS         | 12,0 x 170,0 x 7,0 cm |



Suspension lighting fixture for interiors, with direct light emission. Extruded aluminium structure in RAL 9003 white powder paint. Extruded aluminium reflector in powder paint. Extruded polycarbonate diffuser with opaline finish. Aluminium end caps in polyacrylic paint. Suspension kit with griplocks and 2m (78,7") long steel cables. 2,2m (86,6") long power cable in transparent PVC. Power canopy with pickled sheet metal ceiling bracket and covering in white polyacrylic paint.

# CE ERE 🗵

#### Technical drawing



#### Polar diagram