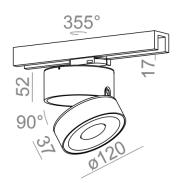

## **QRLED** move track

**QRLED** move track

Category: track lighting Power dependent on version Light source: LED, integrated

Dimming options: Phase-Control, DALI

Integrated light source

Gear included.

The appearance of the luminaire with non-standard beam angles can differ from the product