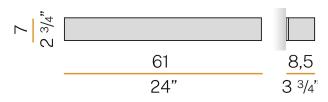

| integrated included      |
| NOMINAL LUMINOUS FLUX    | 4098lm                   |
| LUMEN OUTPUT             | 2633lm                   |
| EFFICIENCY               | 64.3%                    |
| WEIGHT                   | 2,21 Kg                  |
| PROTECTION DEGREE        | IP20                     |
| COLOUR TOLLERANCES       | SDCM 3                   |
| PACKING DIMENSIONS       | 13,0 x 13,0 x 63,0 cm    |



Wall lighting fixture for interiors, with direct and indirect light emission. Pickled sheet metal structure in polyacrylic paint. Aluminium dissipation plates. Pickled sheet metal cover in white, bronze or mat brass polyacrylic paint, or with gold

leaf coating, or in polished or mat stainless steel. Flat frosted glass diffusers.

mat steel



## Technical drawing



## Polar diagram