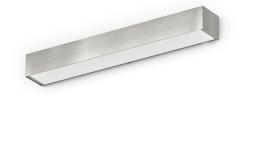

Wall lighting fixture for interiors, with direct and indirect light emission. Pickled sheet metal structure in polyacrylic paint. Aluminium dissipation plates. Pickled sheet metal cover in white, bronze or mat brass polyacrylic paint, or with gold

leaf coating, or in polished or mat stainless steel. Flat frosted glass diffusers.

mat steel