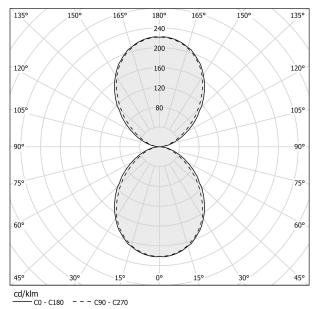

included      |
| NOMINAL LUMINOUS FLUX    | 4098lm                   |
| LUMEN OUTPUT             | 2633lm                   |
| EFFICIENCY               | 64.3%                    |
| WEIGHT                   | 2,21 Kg                  |
| PROTECTION DEGREE        | IP20                     |
| COLOUR TOLLERANCES       | SDCM 3                   |
| PACKING DIMENSIONS       | 13,0 x 13,0 x 63,0 cm    |



Wall lighting fixture for interiors, with direct and indirect light emission. Pickled sheet metal structure in polyacrylic paint. Aluminium dissipation plates. Pickled sheet metal cover in white, bronze or mat brass polyacrylic paint, or with gold

leaf coating, or in polished or mat stainless steel. Flat frosted glass diffusers.

mat steel



## Technical drawing



## Polar diagram