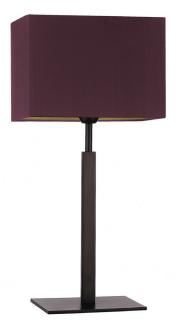

### Table Lamp | DAKOTA MEDIUM BRONZE

#### LAMP BASE

Material: Metal Finish shown: Dark Bronze Code: TL-DAKO-DBRZ-0000-MED

#### LAMPSHADE AS SHOWN

10" Rectangle Plum Silk Shade code: SH-10-STRC Shade lining: Gold PVC