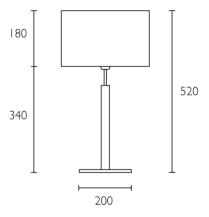

#### LAMP BASE

Material: Metal Finish shown: Dark Bronze Code: TL-DAKO-DBRZ-0000-MED

#### LAMPSHADE AS SHOWN

10" Rectangle Plum Silk Shade code: SH-10-STRC Shade lining: Gold PVC