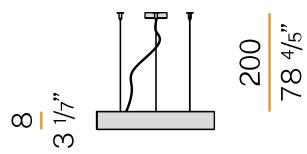

| GLOW WIRE TEST PERFORMANCE | 850°                     |
| PACKING DIMENSIONS         | 58,0 x 14,0 x 58,0 cm    |
|                            |                          |



Suspension lighting fixture for interiors, with direct light emission.

Pickled sheet metal structure in polyacrylic paint.

Aluminium dissipation plates.

Pickled sheet metal covers in white, black or bronze polyacrylic paint, or with gold leaf

Diffuser in modelled polycarbonate with opaline finish.

Suspension kit with griplocks and 2m (78,7") long steel cables.

2,5m (98,4") long power cable in transparent PVC.

Power canopy with galvanized sheet metal ceiling bracket and pickled sheet metal  $\,$ covering in white, black or bronze polyacrylic paint, or with gold leaf coating.







### **Technical drawing**





## Polar diagram