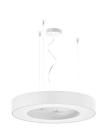

Suspension lighting fixture for interiors, with direct light emission.

Pickled sheet metal structure in polyacrylic paint.

Aluminium dissipation plates.

Pickled sheet metal covers in white, black or bronze polyacrylic paint, or with gold leaf

Diffuser in modelled polycarbonate with opaline finish.

Suspension kit with griplocks and 2m (78,7") long steel cables.

2,5m (98,4") long power cable in transparent PVC.

Power canopy with galvanized sheet metal ceiling bracket and pickled sheet metal  $\,$ covering in white, black or bronze polyacrylic paint, or with gold leaf coating.