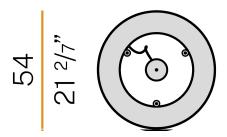

GLOW WIRE TEST PERFORMANCE | 850°                     |
| PACKING DIMENSIONS         | 58,0 x 14,0 x 58,0 cm    |
|                            |                          |



Suspension lighting fixture for interiors, with direct light emission.

Pickled sheet metal structure in polyacrylic paint.

Aluminium dissipation plates.

Pickled sheet metal covers in white, black or bronze polyacrylic paint, or with gold leaf

Diffuser in modelled polycarbonate with opaline finish.

Suspension kit with griplocks and 2m (78,7") long steel cables.

2,5m (98,4") long power cable in transparent PVC.

Power canopy with galvanized sheet metal ceiling bracket and pickled sheet metal  $\,$ covering in white, black or bronze polyacrylic paint, or with gold leaf coating.







### **Technical drawing**





## Polar diagram