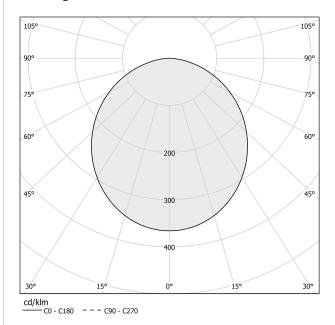

ORMANCE | 850°                     |
| PACKING DIMENSIONS         | 58,0 x 14,0 x 58,0 cm    |
|                            |                          |



Suspension lighting fixture for interiors, with direct light emission.

Pickled sheet metal structure in polyacrylic paint.

Aluminium dissipation plates.

Pickled sheet metal covers in white, black or bronze polyacrylic paint, or with gold leaf

Diffuser in modelled polycarbonate with opaline finish.

Suspension kit with griplocks and 2m (78,7") long steel cables.

2,5m (98,4") long power cable in transparent PVC.

Power canopy with galvanized sheet metal ceiling bracket and pickled sheet metal  $\,$ covering in white, black or bronze polyacrylic paint, or with gold leaf coating.







### **Technical drawing**





## Polar diagram