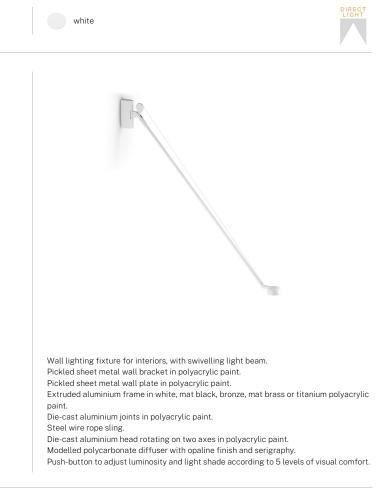

--------------------|
| SYSTEM POWER CONSUMPTION | 8,5W                        |
| EFFICACY                 | 87.5lm/W                    |
| LIGHT SOURCE             | LED                         |
| COLOUR TEMPERATURE       | 2200-4000K Ra>90            |
| LIGHT DISTRIBUTION       | adjustable                  |
| POWER SUPPLY             | 220-240V AC                 |
| FREQUENCY                | 50/60Hz                     |
| ELECTRICAL CONFIGURATION | DIM-to-warm + tunable white |
| DRIVER                   | integrated included         |
| LUMEN OUTPUT             | 700lm                       |
| WEIGHT                   | 1,20 Kg                     |
| PROTECTION DEGREE        | IP40                        |
| PACKING DIMENSIONS       | 24,0 x 127,0 x 11,0 cm      |

CE EAE 🕱



## Technical drawing