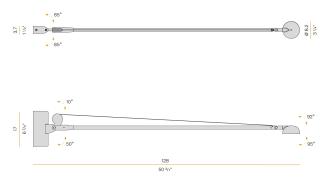

SYSTEM POWER CONSUMPTION | 8,5W                        |
| EFFICACY                 | 87.5lm/W                    |
| LIGHT SOURCE             | LED                         |
| COLOUR TEMPERATURE       | 2200-4000K Ra>90            |
| LIGHT DISTRIBUTION       | adjustable                  |
| POWER SUPPLY             | 220-240V AC                 |
| FREQUENCY                | 50/60Hz                     |
| ELECTRICAL CONFIGURATION | DIM-to-warm + tunable white |
| DRIVER                   | integrated included         |
| LUMEN OUTPUT             | 700lm                       |
| WEIGHT                   | 1,20 Kg                     |
| PROTECTION DEGREE        | IP40                        |
| PACKING DIMENSIONS       | 24,0 x 127,0 x 11,0 cm      |

CE EAE 🕱



## Technical drawing