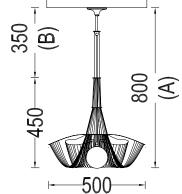

## DESCRIPTION A chandelier design based on the form of the Moonflower. Made from lasercut stainless steel frames, chrome plated or lacqured, solid brass components and ballchain in several optional finishes. Illuminated by a pyrex glass ball containing a G9-Halogen lamp. ..... PRODUCT SIZE SHADE SIZE: 500W X 450H MM / TOTAL HEIGHT: 800MM ..... PACKAGING DIMENSIONS 350 610MM(W) X 610MM(L) X 330MM(H) LAMP TYPE & NO 1 X G9-HALOGEN 33-60 WATT LAMPS (33-60W) OR LED CLASS II VOLTAGE RANGE IP RATING 54 110 - 240V QC RATING 21 WEIGHT 3KG PRODUCT MARKS & PACKED 7KG WEIGHT INTERACT SELECT COLOUR CUSTOMISE DIMENSIONS Α SILVER \* в BRASS \* COPPER \* ົ SMOKE \* MIXED METALIC \* LAMP TYPE RUST \* WHITE QUANTITY RED BLACK

## **TECHNICAL DRAWING**

| ADDITIONAL | COMMENTS |
|------------|----------|
|            |          |