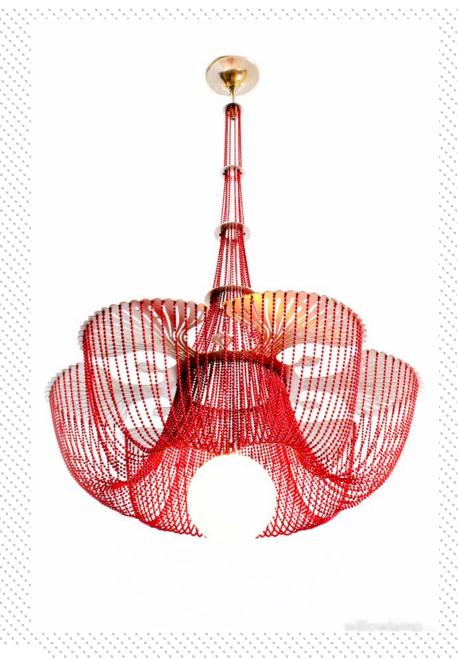

## DESCRIPTION A chandelier design based on the form of the Moonflower. Made from lasercut stainless steel frames, chrome plated or lacqured, solid brass components and ballchain in several optional finishes. Illuminated by a pyrex glass ball containing a G9-Halogen lamp. ..... PRODUCT SIZE SHADE SIZE: 500W X 450H MM / TOTAL HEIGHT: 800MM ..... PACKAGING DIMENSIONS 350 610MM(W) X 610MM(L) X 330MM(H) LAMP TYPE & NO 1 X G9-HALOGEN 33-60 WATT LAMPS (33-60W) OR LED CLASS II VOLTAGE RANGE IP RATING 54 110 - 240V QC RATING 21 WEIGHT 3KG PRODUCT MARKS & PACKED 7KG WEIGHT INTERACT SELECT COLOUR CUSTOMISE DIMENSIONS Α SILVER \* в BRASS \* COPPER \* ົ SMOKE \* MIXED METALIC \* LAMP TYPE RUST \* WHITE QUANTITY RED BLACK