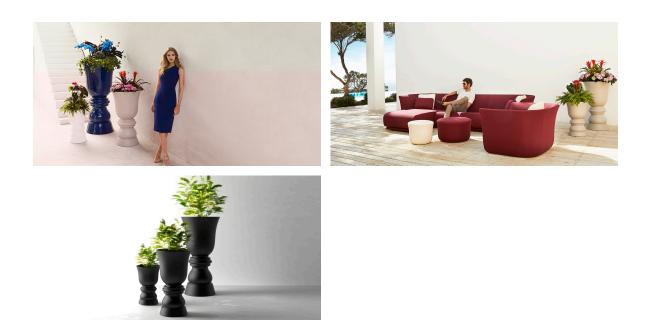

. 67012L



Unit with internal lighting with RGBW LED technology and remote control unit for switching colors. Available only in matte ice white finish. Remote control included.

RGBW LED BATTERY Ref. 67012Y Unit with internal lighting with battery-powered RGBW LED technology. Includes charger and remote control for switching colors and charger. Available only in matte ice white finish.

#### RGBW LED DMX BATTERY Ref. 67012DY



Unit with internal lighting with RGBW LED technology and remote control unit for switching colors. Also controlLED by DMX-1024 (wireless), enabling communication between one or more products simultaneously via the DMX transmitter (not included). There are two options to choose from: Professional XLR DMX and Home WIFI DMX. (Remote control included).

6

# Ambients