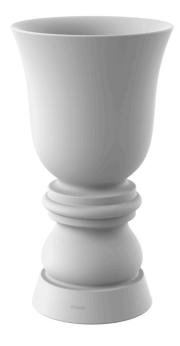

# Suave planter Ø55x100 cm by Marcel Wanders

Suave in&out furniture collection, designed by <u>Marcel Wanders</u> for <u>Vondom</u>, blends the boundaries between indoor and outdoor furniture and achieves a higher level of softness, comfort and relaxation.

### Description

Pot made of polyethylene resin by rotational moulding. 100% Recyclable. Item suitable for indoor and outdoor use. Available in different finishes.

Weight: 10.7 Kg