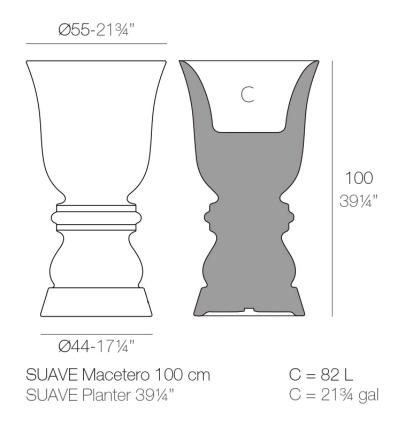

### Description

Pot made of polyethylene resin by rotational moulding. 100% Recyclable. Item suitable for indoor and outdoor use. Available in different finishes.

Weight: 10.7 Kg