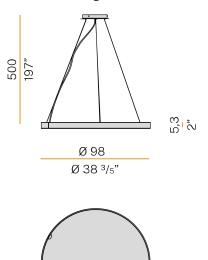

### **Technical drawing**

5m (196,9") long steel suspension cables.

 $5m\,(196,\!9")$  long power cable in transparent PVC.

Power canopy with pickled sheet metal ceiling bracket and covering in white, black, bronze, mat brass or titanium polyacrylic paint.