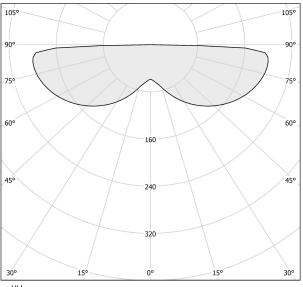

|
| PACKING DIMENSIONS       | 0,0 × 0,0 × 0,0 cm       |
|                          |                          |



Suspension lighting fixture for interiors, with direct light emission.

Bended extruded aluminium structure in white, black, bronze, mat brass or titanium polyacrylic paint.

Sound absorbing PET panel in basalt colour with sound absorption Class C for reducing up to 70% of reverberated sound (NRC 0,7) and fire rating Group 1 ISO 9705. Extruded polycarbonate diffuser with opaline finish.

5m (196,9") long steel suspension cables.

 $5m\,(196,\!9")$  long power cable in transparent PVC.

Power canopy with pickled sheet metal ceiling bracket and covering in white, black, bronze, mat brass or titanium polyacrylic paint.







### **Technical drawing**



## Polar diagram