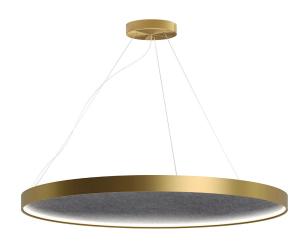

Suspension lighting fixture for interiors, with direct light emission.

Bended extruded aluminium structure in white, black, bronze, mat brass or titanium polyacrylic paint.

Sound absorbing PET panel in basalt colour with sound absorption Class C for reducing up to 70% of reverberated sound (NRC 0,7) and fire rating Group 1 ISO 9705. Extruded polycarbonate diffuser with opaline finish.

5m (196,9") long steel suspension cables.

 $5m\,(196,\!9")$  long power cable in transparent PVC.

Power canopy with pickled sheet metal ceiling bracket and covering in white, black, bronze, mat brass or titanium polyacrylic paint.

### **Technical drawing**