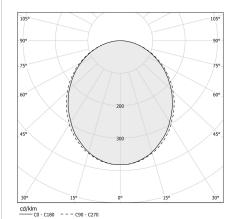

## PANZERI

### Brooklyn Round

Data sheet

SYSTEM POWER CONSUMPTION

CODE

EFFICACY

LIGHT SOURCE

LIGHT SOURCE LIFETIME

COLOUR TEMPERATURE

ELECTRICAL CONFIGURATION

NOMINAL LUMINOUS FLUX

LIGHT DISTRIBUTION

POWER SUPPLY

LUMEN OUTPUT

PROTECTION DEGREE

COLOUR TOLLERANCES

PACKING DIMENSIONS

EFFICIENCY

WEIGHT

FREQUENCY

DRIVER

220-240V AC dimmable (DALI/Push DIM) P23201.180.0402

P23201.180.0402

L80 (B20) 80.000h

3000K Ra>90

220-240V AC

dimmable (DALI/Push DIM)

integrated included

diffused

50/60Hz

6840lm

2965lm

43.3%

3.38 Kg

SDCM 3

12,0 x 202,0 x 106,0 cm

IP40

850

55W

LED

53.91lm/W



# CE ERE 🗵

GLOW WIRE TEST PERFORMANCE

#### Technical drawing



#### Application



#### Polar diagram



Panzeri.it - 05/09/2022 - Brooklyn Round - P23201.180.0402