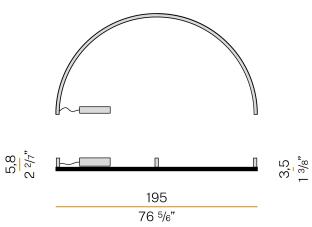

## PANZERI

### Brooklyn Round

Data sheet

SYSTEM POWER CONSUMPTION

CODE

EFFICACY

LIGHT SOURCE

LIGHT SOURCE LIFETIME

COLOUR TEMPERATURE

ELECTRICAL CONFIGURATION

NOMINAL LUMINOUS FLUX

LIGHT DISTRIBUTION

POWER SUPPLY

LUMEN OUTPUT

PROTECTION DEGREE

COLOUR TOLLERANCES

PACKING DIMENSIONS

EFFICIENCY

WEIGHT

FREQUENCY

DRIVER

220-240V AC dimmable (DALI/Push DIM) P23201.180.0402

P23201.180.0402

L80 (B20) 80.000h

3000K Ra>90

220-240V AC

dimmable (DALI/Push DIM)

integrated included

diffused

50/60Hz

6840lm

2965lm

43.3%

3.38 Kg

SDCM 3

12,0 x 202,0 x 106,0 cm

IP40

850

55W

LED

53.91lm/W



# CE ERE 🗵

GLOW WIRE TEST PERFORMANCE

#### Technical drawing



#### Application



#### Polar diagram



Panzeri.it - 05/09/2022 - Brooklyn Round - P23201.180.0402