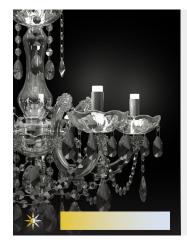

#### VE 944 3 DW DYNAMIC WHITE LED VERSION

| н  | 45 cm | 17,72" |
|----|-------|--------|
| Ø  | 50 cm | 19,68" |
| kg | 3,5   |        |
|    |       |        |

3 x DW LED SOURCES (driver included) DYNAMIC White from 2700 K to 6500 K 1470 lm max at 4700 K - CRI>85 - 12 W

| Controlled by: | DMX or Masiero Smart Light App                             |
|----------------|------------------------------------------------------------|
| Frame:         | Chrome or gold plated metal covered with transparent glass |
| Lampshades:    | No lampshades included                                     |
| Pendants:      | Transparent                                                |