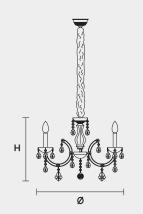

## VE 944 3 CG

COLOURED GLASS VERSION

| Н  | 45 cm | 17,72" |
|----|-------|--------|
| Ø  | 50 cm | 19,68" |
| kg | 3,5   |        |
|    |       |        |

 3 x E14 x 40 W max Triac Dimmable

| Lighting system: | Traditional E14 lightbulbs (not included)                        |
|------------------|------------------------------------------------------------------|
| Frame:           | Painted metal covered with painted glass                         |
| Lampshades:      | No lampshades included                                           |
| Pendants:        | Color painted glass                                              |
| Available in:    | Green/ Orange/ Yellow/ Purple/ Lilac/<br>Blue/ Red/ White/ Black |