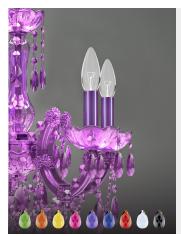

## VE 944 3 CG

COLOURED GLASS VERSION

| Н  | 45 cm | 17,72" |
|----|-------|--------|
| Ø  | 50 cm | 19,68" |
| kg | 3,5   |        |
|    |       |        |

 3 x E14 x 40 W max Triac Dimmable

| Lighting system: | Traditional E14 lightbulbs (not included)                        |
|------------------|------------------------------------------------------------------|
| Frame:           | Painted metal covered with painted glass                         |
| Lampshades:      | No lampshades included                                           |
| Pendants:        | Color painted glass                                              |
| Available in:    | Green/ Orange/ Yellow/ Purple/ Lilac/<br>Blue/ Red/ White/ Black |