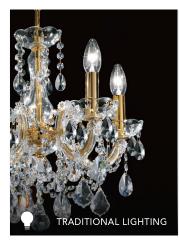

## VE 944 3 MT TRADITIONAL VERSION

| н  | 45 cm | 17,72" |
|----|-------|--------|
| Ø  | 50 cm | 19,68" |
| kg | 3,5   |        |

 3 x E14 x 40 W max Triac Dimmable

Lighting system: Traditional E14 lightbulbs (not included) Frame: Chrome or gold plated metal covered by transparent glass Lampshades: No lampshades included Pendants: Transparent