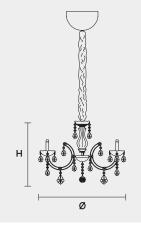

#### VE 944 3 DW DYNAMIC WHITE LED VERSION

| н  | 45 cm | 17,72" |
|----|-------|--------|
| Ø  | 50 cm | 19,68" |
| kg | 3,5   |        |
|    |       |        |

3 x DW LED SOURCES (driver included) DYNAMIC White from 2700 K to 6500 K 1470 lm max at 4700 K - CRI>85 - 12 W

| Controlled by: | DMX or Masiero Smart Light App                             |
|----------------|------------------------------------------------------------|
| Frame:         | Chrome or gold plated metal covered with transparent glass |
| Lampshades:    | No lampshades included                                     |
| Pendants:      | Transparent                                                |