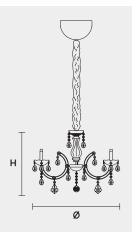

#### VE 944 3 RW RGB-W LED VERSION

| H<br>Ø<br>kg | 45 cr<br>50 cr<br>3,5 |                                                               |
|--------------|-----------------------|---------------------------------------------------------------|
| □            |                       | -W LED SOURCES (driver included)<br>at 3000 K - CRI>85 - 12 W |
| Contro       | olled by:             | DMX or Masiero Smart Light App                                |
| Frame        | c                     | Chrome or gold plated metal covered with transparent glass    |
| Lamps        | shades:               | No lampshades included                                        |
| Pendants:    |                       | Transparent                                                   |