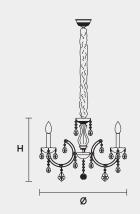

## VE 944 3 MT TRADITIONAL VERSION

| н  | 45 cm | 17,72" |
|----|-------|--------|
| Ø  | 50 cm | 19,68" |
| kg | 3,5   |        |

 3 x E14 x 40 W max Triac Dimmable

Lighting system: Traditional E14 lightbulbs (not included) Frame: Chrome or gold plated metal covered by transparent glass Lampshades: No lampshades included Pendants: Transparent