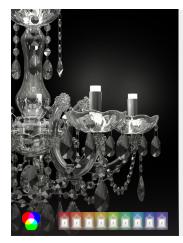

#### VE 944 3 RW RGB-W LED VERSION

| H<br>Ø<br>kg | 45 cr<br>50 cr<br>3,5 |                                                               |
|--------------|-----------------------|---------------------------------------------------------------|
| □            |                       | -W LED SOURCES (driver included)<br>at 3000 K - CRI>85 - 12 W |
| Contro       | olled by:             | DMX or Masiero Smart Light App                                |
| Frame        | c                     | Chrome or gold plated metal covered with transparent glass    |
| Lamps        | shades:               | No lampshades included                                        |
| Pendants:    |                       | Transparent                                                   |

#### VE 944 3 DW DYNAMIC WHITE LED VERSION

| н  | 45 cm | 17,72" |
|----|-------|--------|
| Ø  | 50 cm | 19,68" |
| kg | 3,5   |        |
|    |       |        |

3 x DW LED SOURCES (driver included) DYNAMIC White from 2700 K to 6500 K 1470 lm max at 4700 K - CRI>85 - 12 W

| Controlled by: | DMX or Masiero Smart Light App                             |
|----------------|------------------------------------------------------------|
| Frame:         | Chrome or gold plated metal covered with transparent glass |
| Lampshades:    | No lampshades included                                     |
| Pendants:      | Transparent                                                |