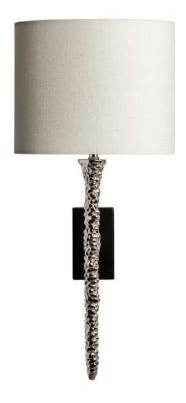

# Wall Light | HELENE NICKEL

# **WALL LIGHT**

Material: Metal Finish shown: Nickel Code: WL-HELE-2018-NCKL

# **LAMPSHADE AS SHOWN**

9" Oval Oyster Glaze Linen Shade code: SH-09-OVAL Shade lining: White PVC

# **FINISHING NOTE**

All metalwork is handcrafted and may vary from piece to piece with slight variation in finish and detailing.