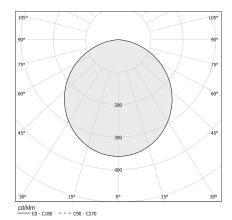

AL LUMINOUS FLUX      | 17714lm                 |
| LUMEN OUTPUT               | 11727lm                 |
| EFFICIENCY                 | 66.2%                   |
| WEIGHT                     | 13,64 Kg                |
| PROTECTION DEGREE          | IP40                    |
| COLOUR TOLLERANCES         | SDCM 3                  |
| GLOW WIRE TEST PERFORMANCE | 850°                    |
| PACKING DIMENSIONS         | 106,0 x 106,0 x 18,0 cm |



Ceiling lighting fixture for interiors, with direct light emission. Pickled sheet metal structure in white polyacrylic paint. Aluminium dissipation plate. Pickled sheet metal closing frame in polyacrylic paint. Modelled polycarbonate diffuser with opaline finish.

# CE ERE 🗵

### Technical drawing



### Application

white



#### Polar diagram