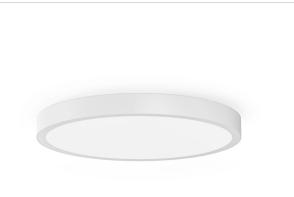

Ceiling lighting fixture for interiors, with direct light emission. Pickled sheet metal structure in white polyacrylic paint. Aluminium dissipation plate. Pickled sheet metal closing frame in polyacrylic paint. Modelled polycarbonate diffuser with opaline finish.