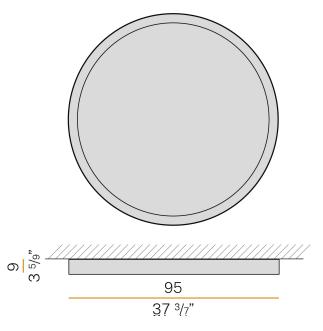

| integrated included     |
| NOMINAL LUMINOUS FLUX      | 17714lm                 |
| LUMEN OUTPUT               | 11727lm                 |
| EFFICIENCY                 | 66.2%                   |
| WEIGHT                     | 13,64 Kg                |
| PROTECTION DEGREE          | IP40                    |
| COLOUR TOLLERANCES         | SDCM 3                  |
| GLOW WIRE TEST PERFORMANCE | 850°                    |
| PACKING DIMENSIONS         | 106,0 x 106,0 x 18,0 cm |



Ceiling lighting fixture for interiors, with direct light emission. Pickled sheet metal structure in white polyacrylic paint. Aluminium dissipation plate. Pickled sheet metal closing frame in polyacrylic paint. Modelled polycarbonate diffuser with opaline finish.

# CE ERE 🗵

### Technical drawing



### Application

white



#### Polar diagram