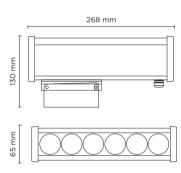

# SER MEDIUM

Skyscraper projector for outdoor installation to wall wash a building façade. Anodized extruded aluminium body, phospho-chromatised and polyester powder coated die-cast copper-free aluminium closing caps, tempered safety glass, moulded silicone gasket and stainless steel screws. Built-in LED driver 220-240V 50-60Hz, with 6 CREE LED. IP66 rating.

### **Technical data**

| Wattage      | 18 WATT                                                                                                        |  |  |
|--------------|----------------------------------------------------------------------------------------------------------------|--|--|
| IP Rating    | IP66                                                                                                           |  |  |
| IK Rating    | IK07                                                                                                           |  |  |
| Material     | High corrosion resistance<br>anodized extruded aluminum<br>body, die-cast copper-free<br>aluminum closing caps |  |  |
| Coating      | Polyester powder coating with phosphocromating pre-finish                                                      |  |  |
| Light source | NR. 6 x 2W CREE LED                                                                                            |  |  |
| Screws       | Stainless steel                                                                                                |  |  |
| Transformer  | Electronic transformer<br>220/240V 50/60Hz included                                                            |  |  |
| Gasket       | Silicone rubber                                                                                                |  |  |
| Glass        | Tempered                                                                                                       |  |  |
| Power cable  | 0,5 mt. neoprene power cable included                                                                          |  |  |
| Gross weight | 1,70 Kg                                                                                                        |  |  |
|              |                                                                                                                |  |  |