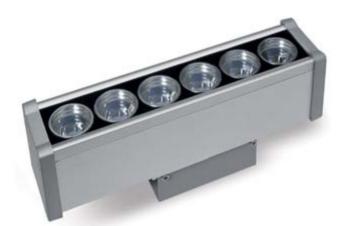

# SER MEDIUM

Skyscraper projector for outdoor installation to wall wash a building façade. Anodized extruded aluminium body, phospho-chromatised and polyester powder coated die-cast copper-free aluminium closing caps, tempered safety glass, moulded silicone gasket and stainless steel screws. Built-in LED driver 220-240V 50-60Hz, with 6 CREE LED. IP66 rating.

### **Technical data**

| Wattage      | 18 WATT                                                                                                        |  |  |
|--------------|----------------------------------------------------------------------------------------------------------------|--|--|
| IP Rating    | IP66                                                                                                           |  |  |
| IK Rating    | IK07                                                                                                           |  |  |
| Material     | High corrosion resistance<br>anodized extruded aluminum<br>body, die-cast copper-free<br>aluminum closing caps |  |  |
| Coating      | Polyester powder coating with phosphocromating pre-finish                                                      |  |  |
| Light source | NR. 6 x 2W CREE LED                                                                                            |  |  |
| Screws       | Stainless steel                                                                                                |  |  |
| Transformer  | Electronic transformer<br>220/240V 50/60Hz included                                                            |  |  |
| Gasket       | Silicone rubber                                                                                                |  |  |
| Glass        | Tempered                                                                                                       |  |  |
| Power cable  | 0,5 mt. neoprene power cable included                                                                          |  |  |
| Gross weight | 1,70 Kg                                                                                                        |  |  |
|              |                                                                                                                |  |  |