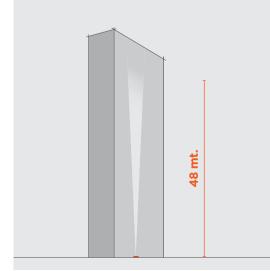

| light source      | light beam<br>options | lumen<br>output (lm) | lumin. efficacy<br>(lm/w) |
|-------------------|-----------------------|----------------------|---------------------------|
| 3000°K warm-white |                       |                      |                           |
| high-power led    | 5°                    | 1.200                | 66.67                     |