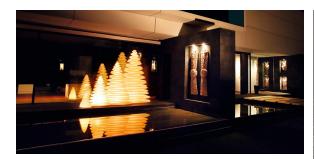

between one or more products simultaneously via the DMX transmitter (not included). There are two options to choose from: Professional XLR DMX and Home WIFI DMX. (Remote control included). Optional battery

# RGBW LED BATTERY Ref. 49073Y

Unit with internal lighting with battery-powered RGBW LED technology. Includes charger and remote control for switching colors and charger. Available only in matte ice white finish.



ice

Unit with internal lighting with RGBW LED technology and remote control unit for switching colors. Also controlLED by DMX-1024 (wireless), enabling communication between one or more products simultaneously via the DMX transmitter (not included). There are two options to choose from: Professional XLR DMX and Home WIFI DMX. (Remote control included).

### **Ambients**