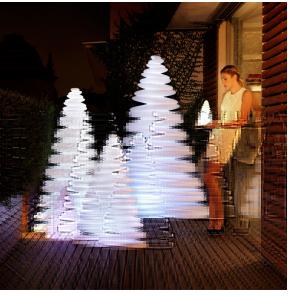

etween one or more products simultaneously via the DMX transmitter (not included). There are two options to choose from: Professional XLR DMX and Home WIFI DMX. (Remote control included). Optional battery

# RGBW LED BATTERY Ref. 49073Y

Unit with internal lighting with battery-powered RGBW LED technology. Includes charger and remote control for switching colors and charger. Available only in matte ice white finish.



ice

Unit with internal lighting with RGBW LED technology and remote control unit for switching colors. Also controlLED by DMX-1024 (wireless), enabling communication between one or more products simultaneously via the DMX transmitter (not included). There are two options to choose from: Professional XLR DMX and Home WIFI DMX. (Remote control included).

### **Ambients**