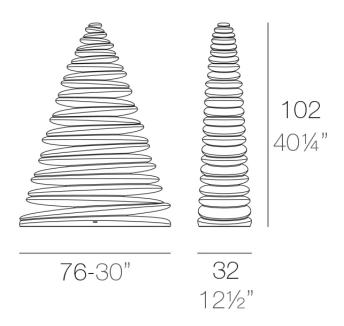

#### Description

Made of polyethylene resin by rotational moulding. 100% Recyclable. Item suitable for indoor and outdoor use. Available in different finishes.

Weight: 10.24 Kg

CHRISMY Árbol 100cm CHRISMY Tree 391/4"