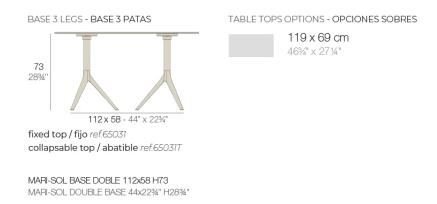

#### Description

Extruded aluminum tube with cast aluminum base coated with epoxy baked painting. Item suitable for indoor and outdoor use. Table top not included.

Weight: 6.88 Kg

#### Fixed Ref. 65031

| red          | british gray | pickle | ecru       | almond        |
|--------------|--------------|--------|------------|---------------|
|              |              |        |            |               |
| traffic gray | black        | crema  | white      | castoro fiber |
|              |              |        |            |               |
| bronze       | modo green   | melon  | purjai red | mostaza       |
|              |              |        |            |               |