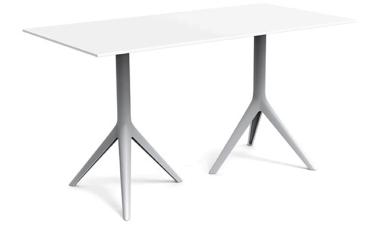

# Mari-sol 3-legged double table base by Eugeni Quitllet

Mari-sol Collection, designed by <u>Eugeni Quitllet</u> for <u>Vondom</u>, is composed by a design table that **combines technology in its function with sensuality** in its shape. The answer for adorning terraces around the world.

#### Description

Extruded aluminum tube with cast aluminum base coated with epoxy baked painting. Item suitable for indoor and outdoor use. Table top not included.

Weight: 6.88 Kg