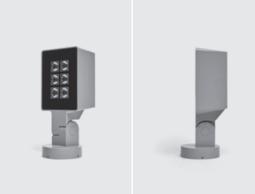

# **ZEUS MINI**

Floodlight for outdoor installation on a façade/wall, with 355° swivel base and allowing horizontal adjustment of  $+90^{\circ}$  /  $-40^{\circ}$ . Phospho-chromatised and polyester powder coated die-cast copper-free aluminium base and head, tempered safety glass, moulded silicone gaskets and o-rings, with screws in stainless steel. Swivel joint with graduated scale and mechanical aiming lock. Built-in LED driver, with 4 CREE "XP-G2" LED. IP66 rating.

## Finish color options:

| Anthracite | Gre |
|------------|-----|
| RAL 7016   |     |