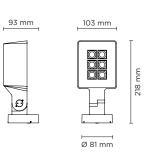

# **ZEUS MINI**

Floodlight for outdoor installation on a façade/wall, with 355° swivel base and allowing horizontal adjustment of  $+90^{\circ}$  /  $-40^{\circ}$ . Phospho-chromatised and polyester powder coated die-cast copper-free aluminium base and head, tempered safety glass, moulded silicone gaskets and o-rings, with screws in stainless steel. Swivel joint with graduated scale and mechanical aiming lock. Built-in LED driver, with 4 CREE "XP-G2" LED. IP66 rating.

#### Technical data

| Wattage      | 8 WATT                                                             |  |
|--------------|--------------------------------------------------------------------|--|
| IP Rating    | IP66                                                               |  |
| IK Rating    | IK09                                                               |  |
| Material     | High corrosion resistance<br>die-cast copper-free<br>aluminum body |  |
| Coating      | Polyester powder coating with phosphocromating pre-finish          |  |
| Light source | 4 CREE "XP-G2" LED                                                 |  |
| Screws       | Stainless steel                                                    |  |
| Transformer  | Electrical power supply<br>220/240V 50/60Hz<br>built-in            |  |
| Gasket       | Silicone rubber                                                    |  |
| Glass        | Tempered                                                           |  |
| Cable gland  | M16 rubber grommet                                                 |  |
| Power cable  | 1 mt. power cable included                                         |  |
| Gross weight | 1,50 Kg                                                            |  |
|              |                                                                    |  |