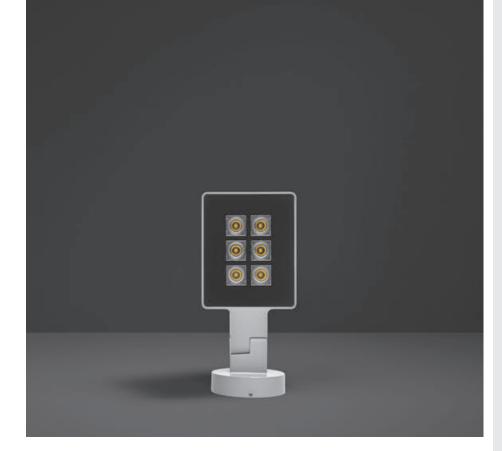

# **ZEUS MINI**

Floodlight for outdoor installation on a façade/wall, with 355° swivel base and allowing horizontal adjustment of  $+90^{\circ}$  /  $-40^{\circ}$ . Phospho-chromatised and polyester powder coated die-cast copper-free aluminium base and head, tempered safety glass, moulded silicone gaskets and o-rings, with screws in stainless steel. Swivel joint with graduated scale and mechanical aiming lock. Built-in LED driver, with 4 CREE "XP-G2" LED. IP66 rating.