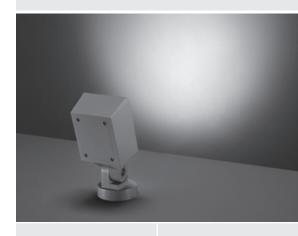

# **ZEUS MINI**

Floodlight for outdoor installation on a façade/wall, with 355° swivel base and allowing horizontal adjustment of  $+90^{\circ}$  /  $-40^{\circ}$ . Phospho-chromatised and polyester powder coated die-cast copper-free aluminium base and head, tempered safety glass, moulded silicone gaskets and o-rings, with screws in stainless steel. Swivel joint with graduated scale and mechanical aiming lock. Built-in LED driver, with 4 CREE "XP-G2" LED. IP66 rating.