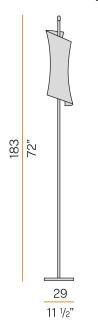

| 8,75 Kg                                                            |
| PROTECTION DEGREE        | IP20                                                               |
| PACKING DIMENSIONS       | 0,0 x 0,0 x 0,0 cm                                                 |
|                          |                                                                    |













Floor lighting fixture for interiors, with direct and indirect light emission.

Turned pickled sheet metal bearing base in polyacrylic paint.

Steel tube body in titanium polyacrylic paint.

Modelled brass rod frame in metallized grey polyacrylic paint.

Diffuser in mat white blown glass.

Equipped with a 2,5m (98,4") long power cable in transparent PVC with switch and plug.

## **Technical drawing**