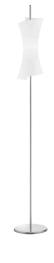

Floor lighting fixture for interiors, with direct and indirect light emission.

Turned pickled sheet metal bearing base in polyacrylic paint.

Steel tube body in titanium polyacrylic paint.

Modelled brass rod frame in metallized grey polyacrylic paint.

Diffuser in mat white blown glass.

Equipped with a 2,5m (98,4") long power cable in transparent PVC with switch and plug.