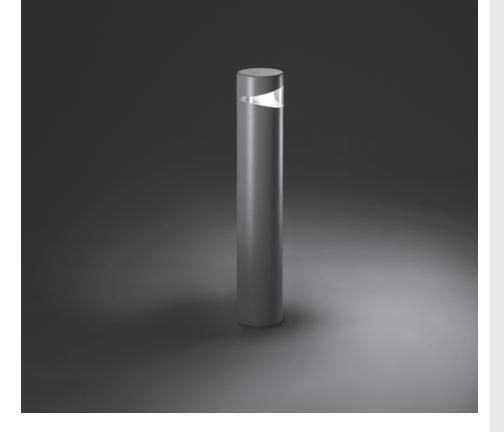

## **BOULEVARD MINI 180**

600mm height bollard, round shape, for outdoor surface installation, 180° light emission, phospho-chromatised and polyester powder coated extruded copper-free aluminium body, polycarbonate diffuser, moulded silicone gasket and stainless steel screws. Anchorage bolts included. Built-in LED driver 220-240V 50-60Hz, with 8 CREE JK3030 mid-power LED. IP65 rating.

## Finish color options:

Textured Grey RAL 9006

276 | puk.it

Anthracite Grey RAL 7016 Matt Black (on request)