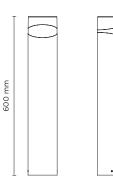

## **BOULEVARD MINI 180**

600mm height bollard, round shape, for outdoor surface installation, 180° light emission, phospho-chromatised and polyester powder coated extruded copper-free aluminium body, polycarbonate diffuser, moulded silicone gasket and stainless steel screws. Anchorage bolts included. Built-in LED driver 220-240V 50-60Hz, with 8 CREE JK3030 mid-power LED. IP65 rating.

Ø 110 mm

| а. |   |
|----|---|
|    | - |
|    |   |

| light source         | light beam options | lumen<br>output (lm) | lumin. efficacy<br>(lm/w) |  |  |
|----------------------|--------------------|----------------------|---------------------------|--|--|
| 3000°K warm-white    |                    |                      |                           |  |  |
| mid-power led        | • 180°             | 400                  | 61.53                     |  |  |
| 4000°K neutral-white |                    |                      |                           |  |  |
| mid-power led        | • 180°             | 410                  | 63.08                     |  |  |