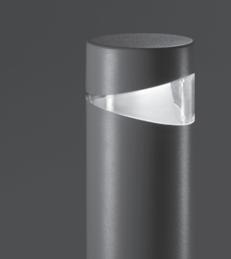

## **BOULEVARD MINI 180**

600mm height bollard, round shape, for outdoor surface installation, 180° light emission, phospho-chromatised and polyester powder coated extruded copper-free aluminium body, polycarbonate diffuser, moulded silicone gasket and stainless steel screws. Anchorage bolts included. Built-in LED driver 220-240V 50-60Hz, with 8 CREE JK3030 mid-power LED. IP65 rating.

Ø 110 mm

| а. |   |
|----|---|
|    | - |
|    |   |

| light source         | light beam options | lumen<br>output (lm) | lumin. efficacy<br>(lm/w) |  |  |
|----------------------|--------------------|----------------------|---------------------------|--|--|
| 3000°K warm-white    |                    |                      |                           |  |  |
| mid-power led        | • 180°             | 400                  | 61.53                     |  |  |
| 4000°K neutral-white |                    |                      |                           |  |  |
| mid-power led        | • 180°             | 410                  | 63.08                     |  |  |