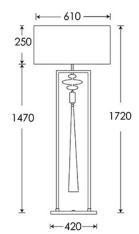

Dimensions in mm and approximate.

H&G

Decorative lighting for beautiful spaces

www.heathfield.co.uk | + 44 (0) 1732 350450 | sales@heathfield.co.uk Unit 1, Priory Road, Tonbridge, Kent, TN9 2AF, United Kingdom