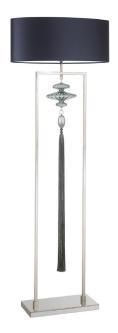

## Floor Lamp | CONSTANCE OPAL JADE & SEA JADE

#### **LAMP BASE**

Material: Metal & Glass

Finish shown: Polished Nickel & Opal Jade

Code: FL-CONS-PLNL-OPJD-SJD

### **TASSEL**

Complete with Sea Jade tassel

#### LAMPSHADE AS SHOWN

24" Oval Dark Teal Satin Shade code: SH-24-OVAL Shade lining: White PVC