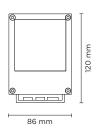

## Technical data

| Wattage      | 3 WATT                                                             |  |
|--------------|--------------------------------------------------------------------|--|
| IP Rating    | IP65                                                               |  |
| IK Rating    | IK08                                                               |  |
| Material     | High corrosion resistance<br>die-cast copper-free<br>aluminum body |  |
| Coating      | Polyester powder coating with phosphocromating pre-finish          |  |
| Light source | NR. 3 x 1W CREE "XP-G3" LED                                        |  |
| Screws       | Stainless steel                                                    |  |
| Transformer  | Electronic power supply<br>220/240V 50/60Hz<br>built-in            |  |
| Gasket       | Silicone rubber                                                    |  |
| Glass        | Tempered                                                           |  |
| Cable gland  | Nickel-plated brass cable gland PG9                                |  |
| Power cable  | 1 mt. neoprene power cable included                                |  |
| Gross weight | 0,80 Kg                                                            |  |
|              |                                                                    |  |