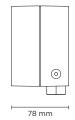

## Technical data

| Wattage      | 3 WATT                                                             |  |
|--------------|--------------------------------------------------------------------|--|
| IP Rating    | IP65                                                               |  |
| IK Rating    | IK08                                                               |  |
| Material     | High corrosion resistance<br>die-cast copper-free<br>aluminum body |  |
| Coating      | Polyester powder coating with phosphocromating pre-finish          |  |
| Light source | NR. 3 x 1W CREE "XP-G3" LED                                        |  |
| Screws       | Stainless steel                                                    |  |
| Transformer  | Electronic power supply<br>220/240V 50/60Hz<br>built-in            |  |
| Gasket       | Silicone rubber                                                    |  |
| Glass        | Tempered                                                           |  |
| Cable gland  | Nickel-plated brass cable gland PG9                                |  |
| Power cable  | 1 mt. neoprene power cable included                                |  |
| Gross weight | 0,80 Kg                                                            |  |
|              |                                                                    |  |