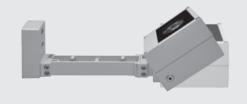

|  |
| Screws       | Stainless steel                                                    |  |
| Transformer  | Electronic power supply<br>220/240V 50/60Hz<br>built-in            |  |
| Gasket       | Silicone rubber                                                    |  |
| Glass        | Tempered                                                           |  |
| Cable gland  | Nickel-plated brass cable gland PG9                                |  |
| Power cable  | 1 mt. neoprene power cable included                                |  |
| Gross weight | 0,80 Kg                                                            |  |
|              |                                                                    |  |

#### 101004 - with EXTENDED FIXING BRACKET OPTION