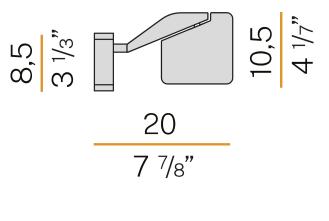

m                 |
| EFFICIENCY               | 79.9%                 |
| WEIGHT                   | 0,47 Kg               |
| PROTECTION DEGREE        | IP40                  |
| COLOUR TOLLERANCES       | SDCM 3                |
| PACKING DIMENSIONS       | 12,0 x 24,0 x 13,0 cm |



titanium



Wall lighting fixture for interiors, with swivelling light beam. Pickled sheet metal wall bracket in polyacrylic paint. Die-cast aluminium wall plate in polyacrylic paint. Die-cast aluminium structure in white, black, red or titanium polyacrylic paint. Die-cast aluminium head rotating on two axes in polyacrylic paint. Modelled acrylic diffuser with mat finish and double serigraphy. Push-button to adjust luminosity according to 5 levels of visual comfort.

# CE ERE 🗵

#### **Technical drawing**



### Polar diagram