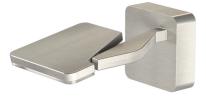

titanium

Wall lighting fixture for interiors, with swivelling light beam. Pickled sheet metal wall bracket in polyacrylic paint. Die-cast aluminium wall plate in polyacrylic paint. Die-cast aluminium structure in white, black, red or titanium polyacrylic paint. Die-cast aluminium head rotating on two axes in polyacrylic paint. Modelled acrylic diffuser with mat finish and double serigraphy. Push-button to adjust luminosity according to 5 levels of visual comfort.