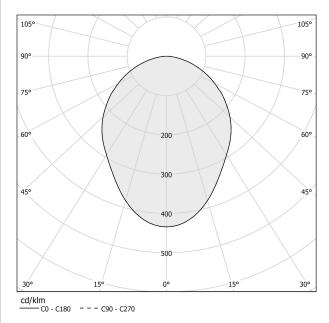

EFFICIENCY               | 79.9%                 |
| WEIGHT                   | 0,47 Kg               |
| PROTECTION DEGREE        | IP40                  |
| COLOUR TOLLERANCES       | SDCM 3                |
| PACKING DIMENSIONS       | 12,0 x 24,0 x 13,0 cm |



titanium



Wall lighting fixture for interiors, with swivelling light beam. Pickled sheet metal wall bracket in polyacrylic paint. Die-cast aluminium wall plate in polyacrylic paint. Die-cast aluminium structure in white, black, red or titanium polyacrylic paint. Die-cast aluminium head rotating on two axes in polyacrylic paint. Modelled acrylic diffuser with mat finish and double serigraphy. Push-button to adjust luminosity according to 5 levels of visual comfort.

# CE ERE 🗵

#### **Technical drawing**



### Polar diagram