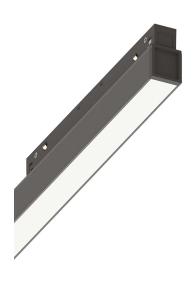

## **Technical - Systems**

Ean 8021696322070

Item EGO WIDE 26W 4000K ON-OFF BK

Installation Systems Guarantee 5 years **Gross weight** 1.17 kg Volume 0.003132 m<sup>3</sup>

## Technical info

Net weight 0.92 kg Insulation class Ш **Protection index** IP20 Compliance CE

Operating temperature 0° ~ +40 °C Dimmer NO, On-Off Power output 48 V DC

Power supply Required, remoted, not included

## Source info

Integrated source Integrated LED module

Repleaceable source Replaceable (by qualified operators only)

Power 26 W **Emission** Direct

Max consuption max 26,00 W

**Features LED** LED SMD SAMSUNG

**CCT LED** 4000 K Duration LED (t. 25°c) 50000 h CRI > 90 **SDCM** 3 Light beam 110° Light beam flux 3500 lm **Useful light flux** 2830 lm Photobiological risk 1